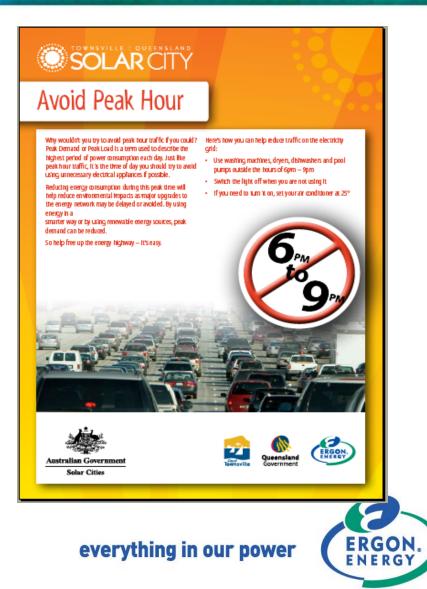

## Magnetic Island Golf Club

- Roof painted white
- Installed Triphosphor lights
- Hosting 11kW Photovoltaic System
- Other initiatives cooling, LVR, Redflow installed

# Solar Electricity display

# **Smart Meter**