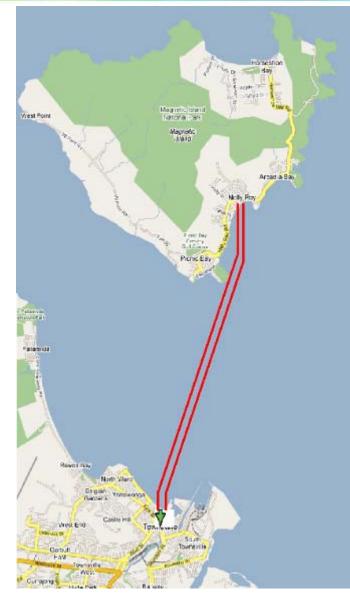

# **Townsville:** Queensland Solar City

#### Environment and Resources July 2009



## Solar City Community Day – 19/3/06





The Townsville: **Queensland Solar City** project is part of the Australian Government Solar Cities program. Ergon Energy would like to acknowledge the support of the Australian Government for the project, which also includes the Queensland Government as a funding partner and these consortium Queensland Government



#### Australian Government

## Solar Cities



## HIG - Itara at Riverway

#### Medium Density Residential Development







## **Delfin Lend Lease**

# Rocky Springs Residential Housing Development

Low energy residential building design



#### Townsville as a Learnscape: Transect



## Ergon Energy – MAGNETIC ISLAND SOLAR SUBURB



# REDUCE ENERGY USE BY 25%REDUCE PEAK BY 25%

- Around 1500 smart meters
- 1500 energy audits
- About 500 solar electricity systems
- In-house displays
- Comprehensive demand-side management
- Tariff Trials
- Community Engagement
- Greenfield sites



# **Project Status**

| PV Installed     |     | Meters | Assessments | Follow<br>up<br>visits | Lightbulbs<br>replaced |
|------------------|-----|--------|-------------|------------------------|------------------------|
| No of<br>Systems | kW  |        |             |                        | watts                  |
| 60               | 130 | 1300   | 680         | 75                     | 180,000                |



## **ENERGY USE**



## Saved \$140 on the Power Bill





## Magnetic Island Golf Club

- Roof painted white
- Installed