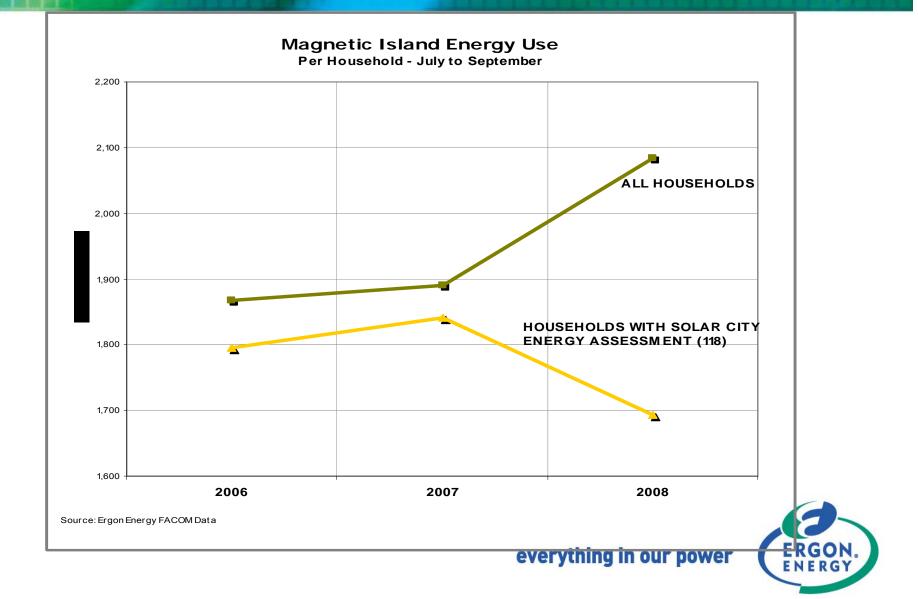

esign



#### Townsville as a Learnscape: Transect



## Ergon Energy – MAGNETIC ISLAND SOLAR SUBURB



# REDUCE ENERGY USE BY 25%REDUCE PEAK BY 25%

- Around 1500 smart meters
- 1500 energy audits
- About 500 solar electricity systems
- In-house displays
- Comprehensive demand-side management
- Tariff Trials
- Community Engagement
- Greenfield sites



# **Project Status**

| PV Installed     |     | Meters | Assessments | Follow<br>up<br>visits | Lightbulbs<br>replaced |
|------------------|-----|--------|-------------|------------------------|------------------------|
| No of<br>Systems | kW  |        |             |                        | watts                  |
| 60               | 130 | 1300   | 680         | 75                     | 180,000                |



## **ENERGY USE**



## Saved \$140 on the Power Bill





## Magnetic Island Golf Club

- Roof painted white
- Installed Triphosphor lights
- Hosting 11kW Photovoltaic System
- Other initiatives cooling, LVR, Redflow installed





# **Anyquestions?**

# Thank you











# Bright Point Energy Efficiency Program



 Working with Property Managers, owners, developers and Body Corporate to reduce costs and conserve energy while maintaining comfort and service to important visitor market.

## **Compendium Information**

#### SOLAR CITY

## Welcome to Maggie

You are now part of our Solar Suburb project a leading-edge program that will help keep Maggie naturally pristine for future generations.

For more information on the Magnetic Island Solar Suburb project – part of the visionary Australian Government Sol