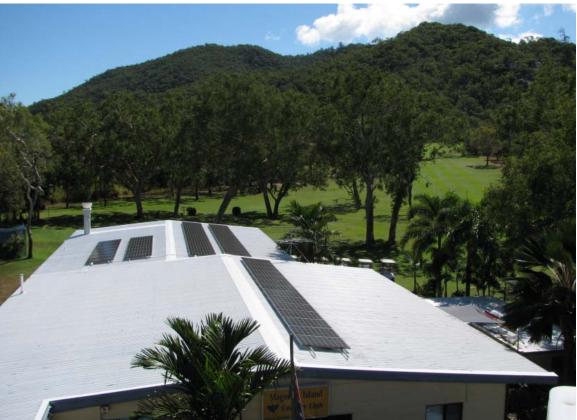

## Magnetic Island Golf Club

- Roof painted white
- Installed Triphosphor lights
- Hosting 11kW Photovoltaic System
- Other initiatives cooling, LVR, Redflow installed