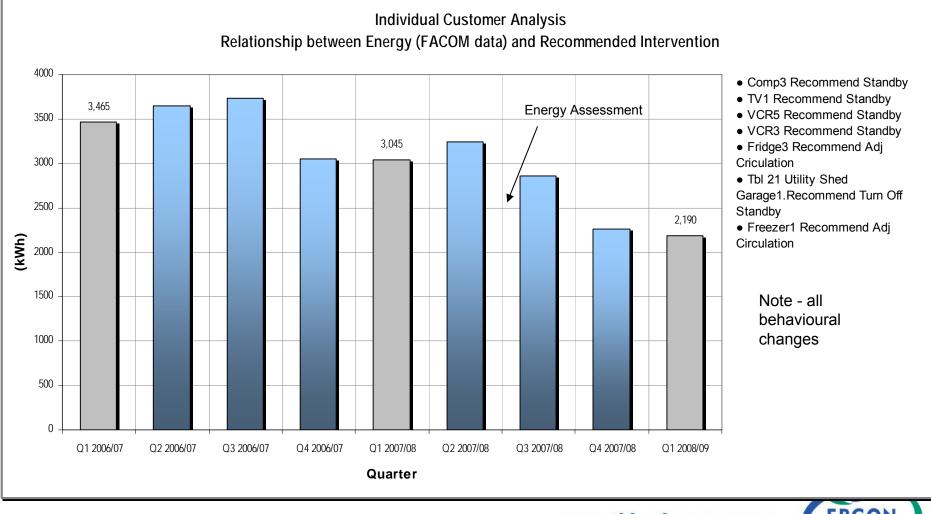

cape: Transect



## Ergon Energy – MAGNETIC ISLAND SOLAR SUBURB



# REDUCE ENERGY USE BY 25%REDUCE PEAK BY 25%

- Around 1500 smart meters
- 1500 energy audits
- About 500 solar electricity systems
- In-house displays
- Comprehensive demand-side management
- Tariff Trials
- Community Engagement
- Greenfield sites



# **Project Status**

| PV Installed     |     | Meters | Assessments | Follow<br>up<br>visits | Lightbulbs<br>replaced |
|------------------|-----|--------|-------------|------------------------|------------------------|
| No of<br>Systems | kW  |        |             |                        | watts                  |
| 60               | 130 | 1300   | 680         | 75                     | 180,000                |



## **ENERGY USE**



## Saved \$140 on the Power Bill





## Magnetic Island Golf Club

- Roof painted white
- Installed Triphosphor lights
- Hosting 11kW Photovoltaic System
- Other initiatives cooling, LVR, Redflow installed





# **Anyquestions?**

# Thank you











# Bright Point Energy Efficiency Program



 Working with Property Managers, owners, developers and Body Corporate to reduce costs and conserve energy while maintaining comfort and service to important visitor market.

## **Compendium Information**

#### SOLAR CITY

## Welcome to Maggie

You are now part of our Solar Suburb project a leading-edge program that will help keep Maggie naturally pristine for future generations.

For more information on the Magnetic Island Solar Suburb project – part of the visionary Australian Government Solar Cities program—please see your ro