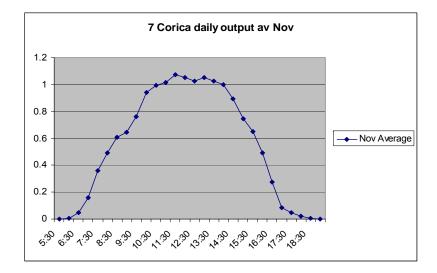

## Magnetic Island Golf Club

- Roof painted white
- Installed Triphosphor lights
- Hosting 11kW Photovoltaic System
- Other initiatives cooling, LVR, Redflow installed