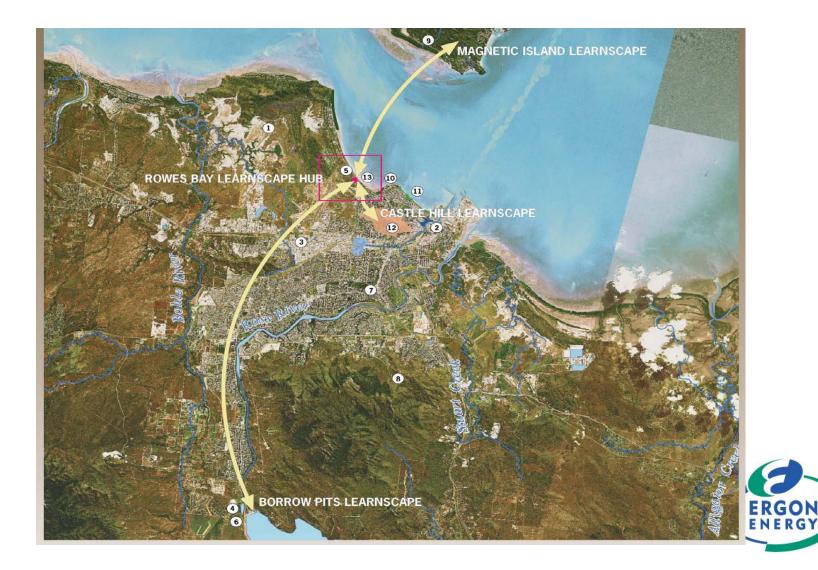

# **Townsville:** Queensland Solar City

#### Environment and Resources July 2009



## Solar City Community Day – 19/3/06





The Townsville: **Queensland Solar City** project is part of the Australian Government Solar Cities program. Ergon Energy would like to acknowledge the support of the Australian Government for the project, which also includes the Queensland Government as a funding partner and these consortium Queensland Government



#### Australian Government

## Solar Cities



## HIG - Itara at Riverway

#### Medium Density Residential Development







## **Delfin Lend Lease**

# Rocky Springs Residential Housing Development

Low energy residential building design



#### Townsville as a Learnscape: Transect



## Ergon Energy – MAGNETIC ISLAND SOLAR SUBURB



# REDUCE ENERGY USE BY 25%REDUCE PEAK BY 25%

- Around 1500 smart meters
- 1500 energy audits
- About 500 solar electricity systems
- In-house displays
- Comprehensive demand-side management
- Tariff Trials
- Community Engagement
- Greenfield sites



# **Project Status**

| PV Installed     |     | Meters | Assessments | Follow<br>up<br>visits | Lightbulbs<br>replaced |
|------------------|-----|--------|-------------|------------------------|------------------------|
| No of<br>Systems | kW  |        |             |                        | watts                  |
| 60               | 130 | 1300   | 680         | 75                     | 180,000                |



## **ENERGY USE**



## Saved \$140 on the Power Bill





## Magnetic