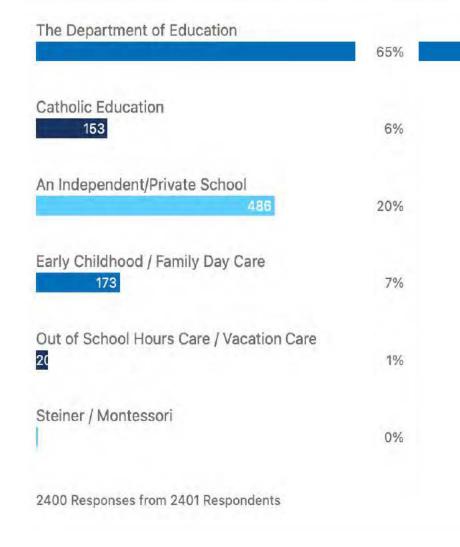

#### respondents are not currently allowed on site at school or childcare centers

#### This survey is for QLD School & ECE Staff only. In which area in QLD do you live?