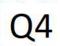

#### Group 1 (1 - 12)

|                          | 51%     |  |
|--------------------------|---------|--|
| Group 2 (13 - 24)        |         |  |
|                          | 778 32% |  |
| Group 3 (25 - 35)<br>321 | 13%     |  |
| 321                      | 1370    |  |
| Group 4 (36 - 47)        | 3%      |  |
| 70                       | 3%      |  |
| Group 5 (48 - 60)<br>12  | 1%      |  |