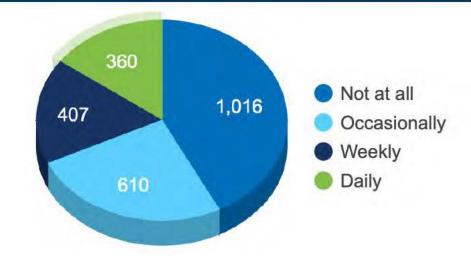

Submission No. 1521

#### Since the mandates were instated, my Principal / Line Manager has been:







- Mostly supportive / Wants me back at work
- Somewhat understanding
- Unresponsive / Neutral
- Somewhat rude / Openly judgemental
- Intolerant / Condescending / Discriminatory
- Does not apply



Page No. 16

#### Nic Health and Other Legislation (Extension of Expring Provisions) Amendment Elli 2022 Weight change (gain/loss)

566

Weekly

Daily

Q15



1221 age No. 17

24%

51%

Occasio
 Weekly
 Daily

566

#### blc Health and Other Legislation (Extension of Expiring Provisions) Amendment Bill 2022 Feelings of isolation

Q17





#### Loss of identity / self esteem







#### Public Health and Other Legislation (Extension of Expiring Provisions) Amendment Bill 2022 Panic Attacks





#### Despair/helplessness/hopelessness





Page No. 20



#### Elevated Substance Abuse (Alcohol/Drugs/Food)

# Not at all 59% 1406 Occasionally 19% 456 19% Weekly 12% Daily 11% 255 11%





#### Since the mandates were instated:



268

1,731



By perusing internal emails and having collegial conversations, how is your school/centre coping with the current Statewide Staff Shortage? (Check all boxes that apply)

Students are sometimes being encouraged to stay home (minimal supervision) 136 An alternate supervision program is sometimes running 338 Classes are frequently being merged or collapsed 375 Classes are sometimes being merged or collapsed 450 My school is coping well - Business as usual 596 Does not apply / cannot access my email 915 Page No. 24 2810 Responses from 2401 Responde