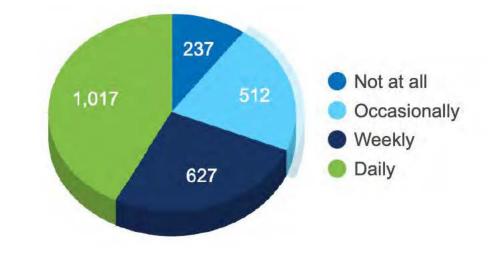

In education a survey was conducted based on the educators who have been stood down due to vaccination status - I am one of those. Some of the results are as follows.

\* 42%the educators who are suspended are suffering from anxiety daily

\* 91% of the educators who are suspended are suffering the fear of their future

\*42% of the educators who are suspended are suffering feelings of isolation

\*42% of the educators are effected by panic attacks

\*69% of the educators suspended are suffering daily insomnia

\*53% of educators suspended are suffering daily stress due to the mandates of being unable to work due to their choice of their body autonomy

\*72% of the educators suspended are suffering negative mental health effects due to the mandate

When looking at the data above, clearly the mental health of educators are severely affected by the mandates. These people did not suffer mental health issues before being displaced from their jobs, suspended, and unable to do the job that they are passionate about.