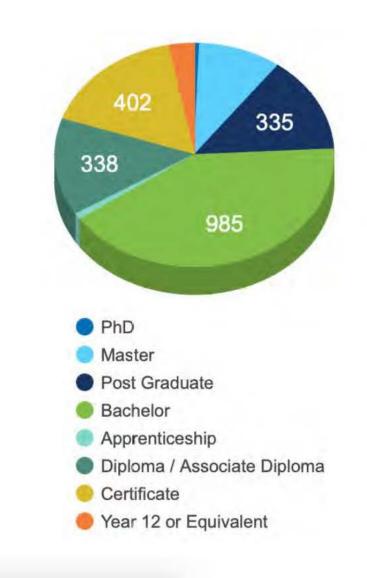

iscriminated due to my medical decisions.

The peak has passed.

End the state of emergency so that people/ myself/ my family/ professionals/ educators/ nurses/ doctors can all go back to normal lives.

I have attached the survey for your consideration also.

Regards Kristy Blinco Public Health and Other Legislation (Extension of Expiring Provisions) Amendment Bill 2022

Education

United



Page No. 3

electorate's State MP at the next state election.

Submission No. 1521



#### respondents are not currently allowed on site at school or childcare centers





#### This survey is for QLD School & ECE Staff only. In which area in QLD do you live?



#### When the mandates were instated, I was mostly working for:





#### Please select your highest level of education / qualification:







Page No. 6



#### Group 1 (1 - 12)

|                          | 51%     |  |
|--------------------------|---------|--|
| Group 2 (13 - 24)        |         |  |
|                          | 778 32% |  |
| Group 3 (25 - 35)<br>321 | 13%     |  |
| 321                      | 1370    |  |
| Group 4 (36 - 47)        | 3%      |  |
| 70                       | 3%      |  |
| Group 5 (48 - 60)<br>12  | 1%      |  |

2398 Responses from 2401 Respondents



1217

| Executive / Director                                         | 1%  |   |
|--------------------------------------------------------------|-----|---|
| Principal / Assistant Principal / Deputy / Leadership<br>67  | 3%  |   |
| Administration / Business Manager                            | 5%  |   |
| Support Staff / Guidance Officer /