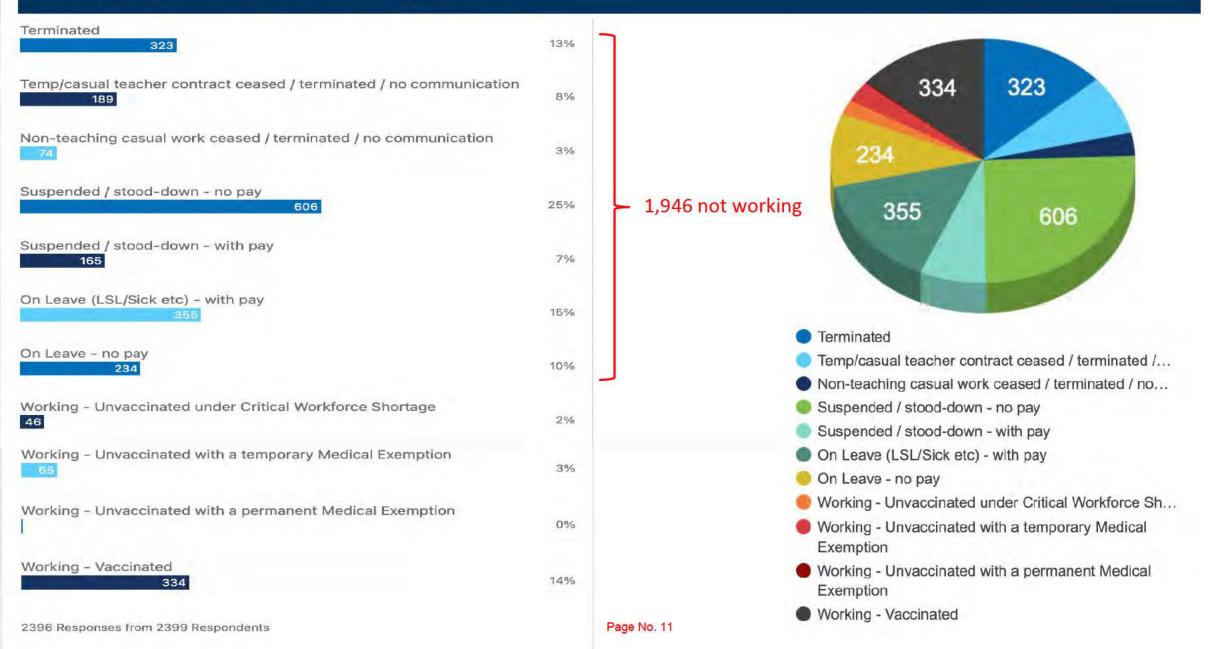

#### The following best describes my employment status:

| 1 | ٦ | 0 |
|---|---|---|
| 1 |   | × |
|   | _ | C |

Submission No. 1521