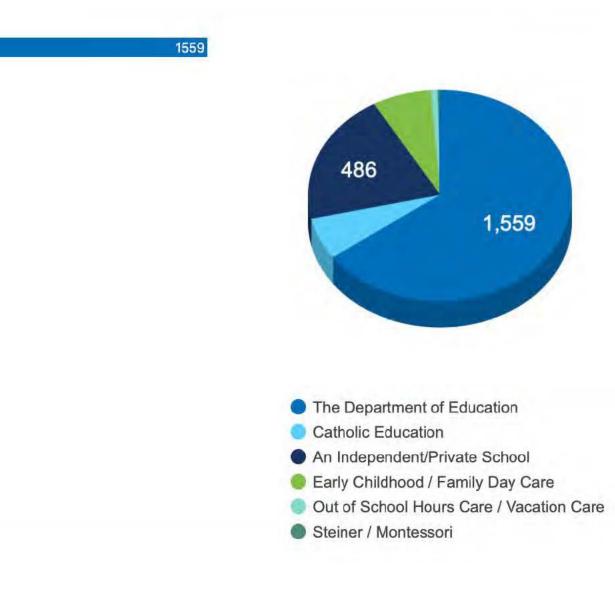

#### respondents are not currently allowed on site at school or childcare centers

#### This survey is for QLD School & ECE Staff only. In which area in QLD do you live?