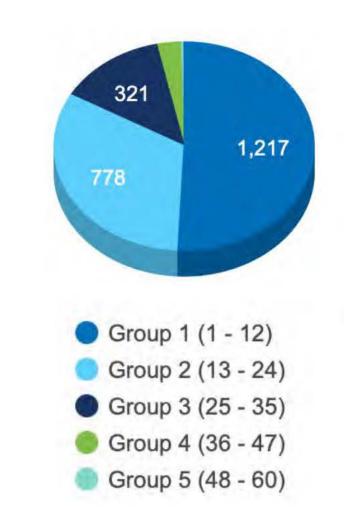

2398 Responses from 2401 Respondents

1217

| Executive / Director                                         | 1%  |   |
|--------------------------------------------------------------|-----|---|
| Principal / Assistant Principal / Deputy / Leadership<br>67  | 3%  |   |
| Administration / Business Manager                            | 5%  |   |
| Support Staff / Guidance Officer / Specialist Support<br>221 | 9%  |   |
| Cleaner / Groundskeeper / Bus Driver / Tuck Shop<br>88       | 4%  |   |
| Head of Department / Supervisor                              | 5%  |   |
| Classroom Teacher / Early Childhood Educator                 | 54% | _ |
| Teacher's Aide / Assistant / Librarian<br>431                | 18% |   |
| Out of School Hours Care                                     | 1%  |   |
| Volunteer                                                    | 0%  |   |

# Q5

- Executive / Director
- Principal / Assistant Principal / Deputy / Leadership
- Administration / Business Manager
- Support Staff / Guidance Officer / Specialist Support
- Cleaner / Groundskeeper / Bus Driver / Tuck Shop
- Head of Department / Supervisor
- Classroom Teacher / Early Childhood Educator
- 🛑 Teacher's Aide / Assistant / Librarian
- Out of School Hours Care
- Volunteer