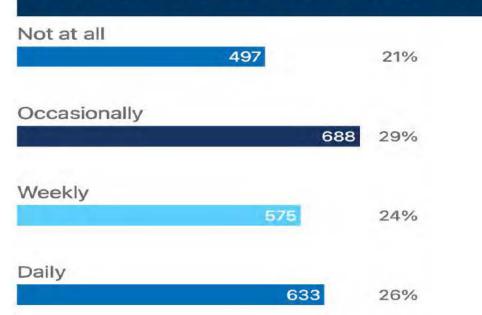

#### Public Health and Other Legislation (Extension of Expiring Provisions) Amendment Bill 2022 Panic Attacks