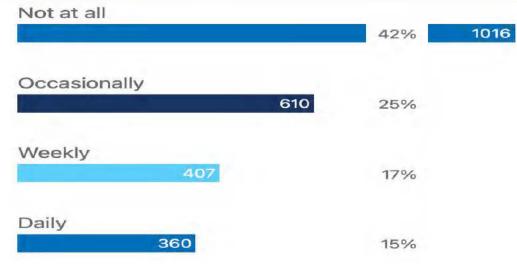

14

Submission No. 1521

#### Since the mandates were instated, my Principal / Line Manager has been:







- Mostly supportive / Wants me back at work
- Somewhat understanding
- Unresponsive / Neutral
- Somewhat rude / Openly judgemental
- Intolerant / Condescending / Discriminatory
- Does not apply



Page No. 16

#### Nic Health and Other Legislation (Extension of Expring Provisions) Amendment Elli 2022 Weight change (gain/loss)

566

Weekly

Daily

Q15



1221 age No. 17

24%

51%

Occasio
 Weekly
 Daily

566

#### blc Health and Other Legislation (Extension of Expiring Provisions) Amendment Bill 2022 Feelings of isolation

Q17





#### Loss of identity / self esteem







#### Public Health and Other Legislation (Extension of Expiring Provisions) Amendment Bill 2022 Panic Attacks





#### Despair/helplessness/hopelessness





Page No. 20



#### Elevated Substance Abuse (Alcohol/Drugs/Food)

# Not at all 59% 1406 Occasionally 19% 456 19% Weekly 12% Daily 11% 255 11%





#### Since the mandates were instated:



268

1,731



By perusing internal emails and having collegial conversations, how is your school/centre coping with the current Statewide Staff Shortage? (Check all boxes that apply)

Students are sometimes being encouraged to stay home (minimal supervision) 136 An alternate supervision program is sometimes running 338 Classes are frequently being merged or collapsed 375 Classes are sometimes being merged or collapsed 450 My school is coping well - Business as usual 596 Does not apply / cannot access my email 915 Page No. 24 2810 Responses from 2401 Respon