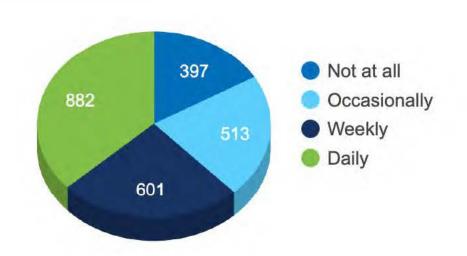

#### Nic Health and Other Legislation (Extension of Expring Provisions) Amendment Elli 2022 Weight change (gain/loss)

566

Weekly

Daily

Q15

1221 age No. 17

24%

51%

Occasio
 Weekly
 Daily

566