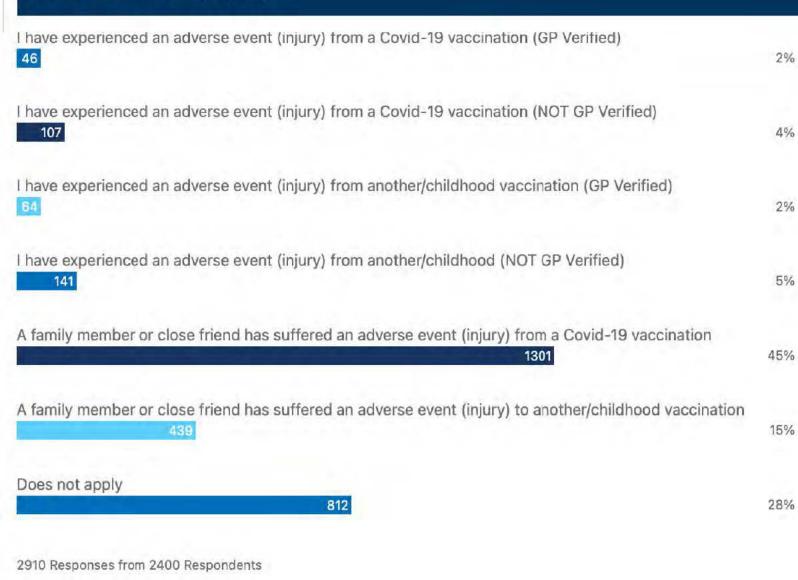

### Please select all that apply to you:

- vaccination (GP Verified) I have experienced an adverse event (injury) from a Covid-19
- vaccination (NOT GP Verified)
- I have experienced an adverse event (injury) from another/childhood vaccination (GP Verified)
- I have experienced an adverse event (injury) from another/childhood...
- A family member or close friend has suffered an adverse event (injur...
- A family member or close friend has suffered an adverse event (injur...
- Does not apply

2%

4%

2%

5%