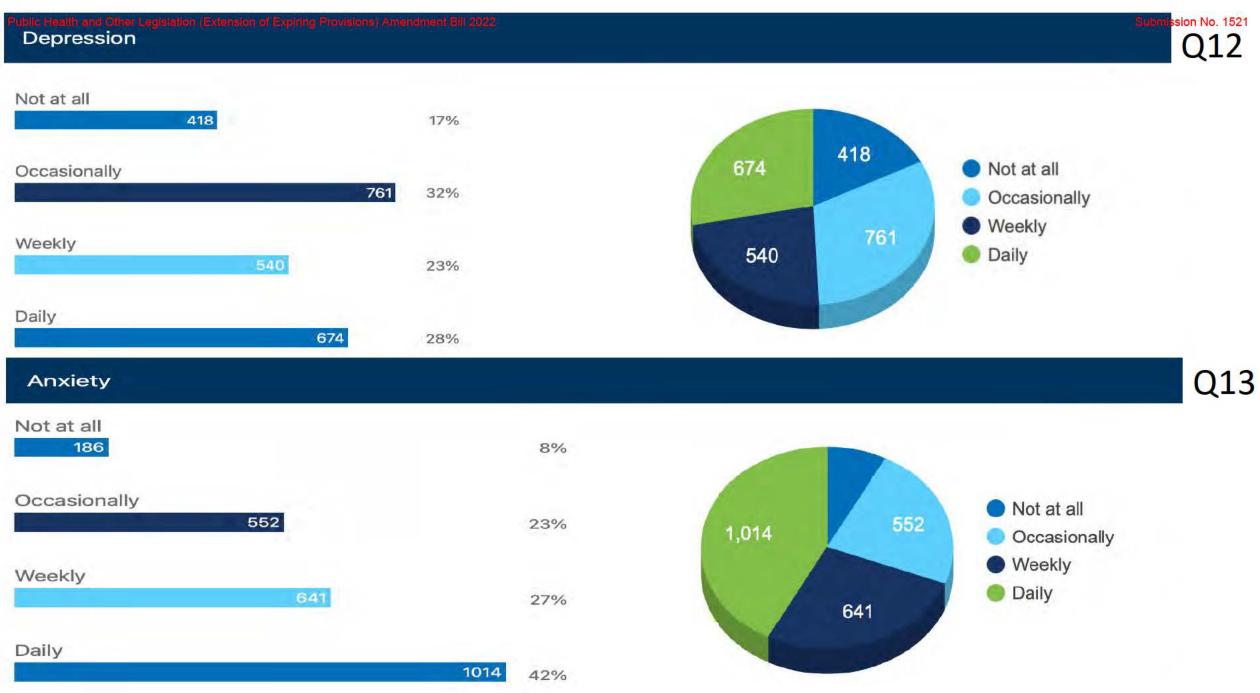

In education a survey was conducted based on the educators who have been stood down due to vaccination status - I am one of those. Some of the results are as follows.

\* 42%the educators who are suspended are suffering from anxiety daily

\* 91% of the educators who are suspended are suffering the fear of their future

\*42% of the educators who are suspended are suffering feelings of isolation

\*42% of the educators are effected by panic attacks