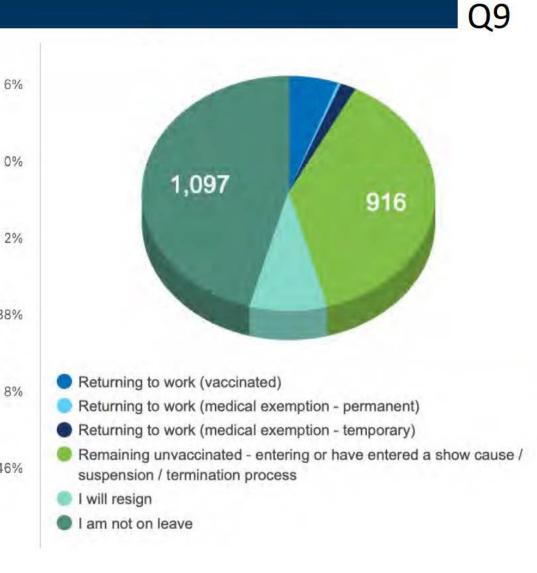

#### If you are currently on leave (paid/unpaid) will you eventually be:

| Returning to work (vaccinated)                     | Only 10% plan to return from leave vaccinate                 | ed                                                                                                                                                                                                                                                                                                                                                                                                                                                                                                                                                                                                                                                                                                                                                                                                                                                                                                                                                                                                                                                                                                                                                                                                                                                                                                                                                                                                                                                                                                                                                                                                                                                                                                                                                                                                                                                                                                                                                                                                                                                                                                                             |
|----------------------------------------------------|--------------------------------------------------------------|--------------------------------------------------------------------------------------------------------------------------------------------------------------------------------------------------------------------------------------------------------------------------------------------------------------------------------------------------------------------------------------------------------------------------------------------------------------------------------------------------------------------------------------------------------------------------------------------------------------------------------------------------------------------------------------------------------------------------------------------------------------------------------------------------------------------------------------------------------------------------------------------------------------------------------------------------------------------------------------------------------------------------------------------------------------------------------------------------------------------------------------------------------------------------------------------------------------------------------------------------------------------------------------------------------------------------------------------------------------------------------------------------------------------------------------------------------------------------------------------------------------------------------------------------------------------------------------------------------------------------------------------------------------------------------------------------------------------------------------------------------------------------------------------------------------------------------------------------------------------------------------------------------------------------------------------------------------------------------------------------------------------------------------------------------------------------------------------------------------------------------|
| Returning to work (medical exemp<br><mark>8</mark> | otion - permanent)                                           |                                                                                                                                                                                                                                                                                                                                                                                                                                                                                                                                                                                                                                                                                                                                                                                                                                                                                                                                                                                                                                                                                                                                                                                                                                                                                                                                                                                                                                                                                                                                                                                                                                                                                                                                                                                                                                                                                                                                                                                                                                                                                                                                |
| Returning to work (medical exemp                   | otion - temporary)                                           |                                                                                                                                                                                                                                                                                                                                                                                                                                                                                                                                                                                                                                                                                                                                                                                                                                                                                                                                                                                                                                                                                                                                                                                                                                                                                                                                                                                                                                                                                                                                                                                                                                                                                                                                                                                                                                                                                                                                                                                                                                                                                                                                |
| 42                                                 |                                                              |                                                                                                                                                                                                                                                                                                                                                                                                                                                                                                                                                                                                                                                                                                                                                                                                                                                                                                                                                                                                                                                                                                                                                                                                                                                                                                                                                                                                                                                                                                                                                                                                                                                                                                                                                                                                                                                                                                                                                                                                                                                                                                                                |
|                                                    | g or have entered a show cause / suspension / termina<br>916 | ation process<br>3                                                                                                                                                                                                                                                                                                                                                                                                                                                                                                                                                                                                                                                                                                                                                                                                                                                                                                                                                                                                                                                                                                                                                                                                                                                                                                                                                                                                                                                                                                                                                                                                                                                                                                                                                                                                                                                                                                                                                                                                                                                                                                             |
|                                                    |                                                              | a series and a series of the s |
| Remaining unvaccinated - enterin                   | 916                                                          | 3                                                                                                                                                                                                                                                                                                                                                                                                                                                                                                                                                                                                                                                                                                                                                                                                                                                                                                                                                                                                                                                                                                                                                                                                                                                                                                                                                                                                                                                                                                                                                                                                                                                                                                                                                                                                                                                                                                                                                                                                                                                                                                                              |