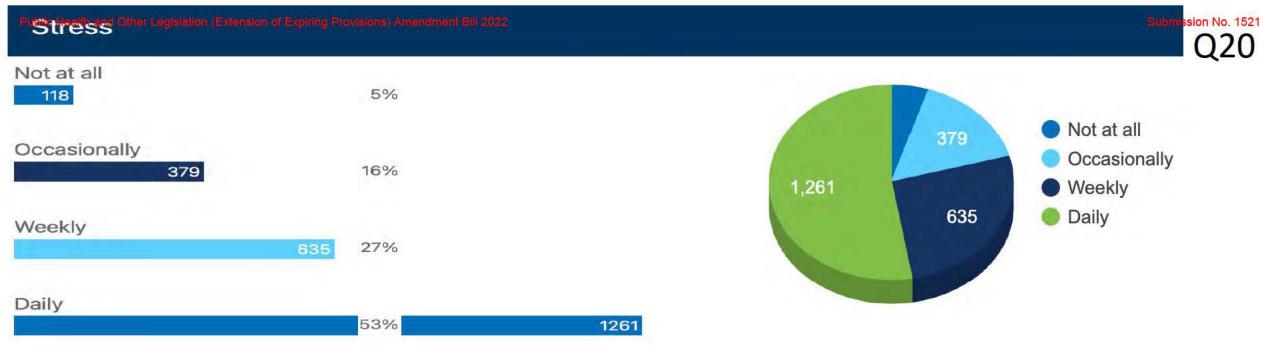

\*69% of the educators suspended are suffering daily insomnia

\*53% of educators suspended are suffering daily stress due to the mandates of being unable to work due to their choice of their body autonomy