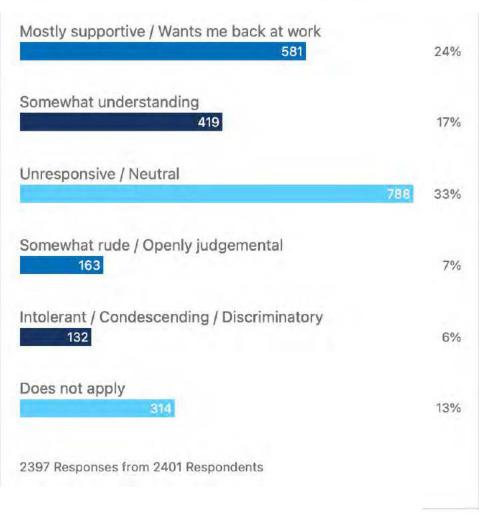

#### Since the mandates were instated, my Principal / Line Manager has been:

- Mostly supportive / Wants me back at work
- Somewhat understanding
- Unresponsive / Neutral
- Somewhat rude / Openly judgemental
- Intolerant / Condescending / Discriminatory
- Does not apply