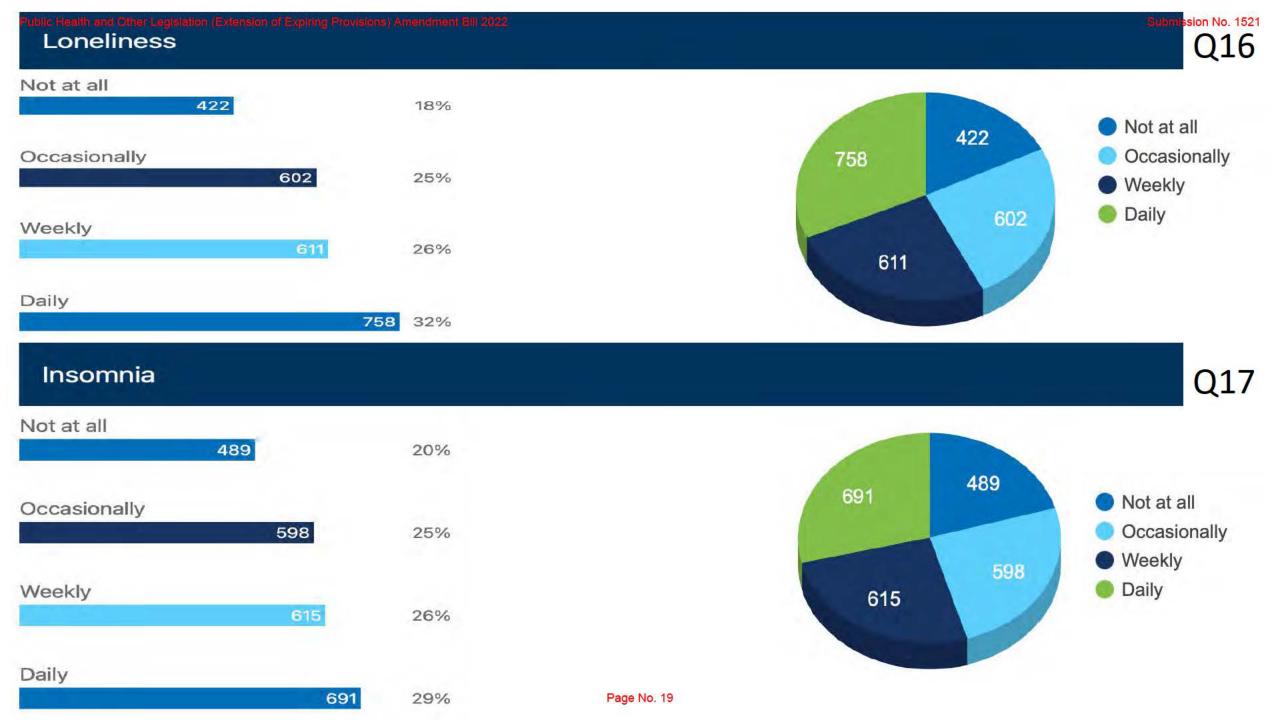

In education a survey was conducted based on the educators who have been stood down due to vaccination status - I am one of those. Some of the results are as follows.

\* 42%the educators who are suspended are suffering from anxiety daily

\* 91% of the educators who are suspended are suffering the fear of their future

\*42% of the educators who are suspended are suffering feelings of isolation

\*42% of the educators are effected by panic attacks

\*69% of the educators suspended are suffering daily insomnia

\*53% of educators suspended are suffering daily stress due to the mandates of being unable to work due to their choice of their body autonomy

\*72% of the educators suspended are suffering negative mental health effects due to the mandate

When looking at the data above, clearly the mental health of educators are severely affected by the mandates. These people did not suffer mental health issues before being displaced from their jobs, suspended, and unable to do the job that they are passionate about.

#### blc Health and Other Legislation (Extension of Expiring Provisions) Amendment Bill 2022 Feelings of isolation

Q17