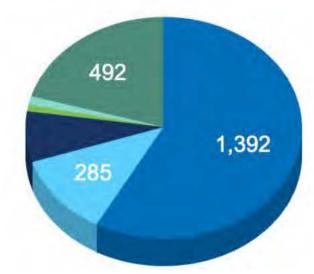

#### Based on my interactions regarding mandates with my State MP, I will:

- NOT be voting for my electorate's State MP (LABOUR) in State Election
- NOT be voting for my electorate's State MP (LIBERAL) in State Election
- NOT be voting for my electorate's State MP (OTHER) in the Election
- WILL be voting for my electorate's State MP (LABOUR) in State Election
- WILL be voting for my electorate's State MP (LIBERAL) in
- WILL be voting for my electorate's State MP (OTHER) in t