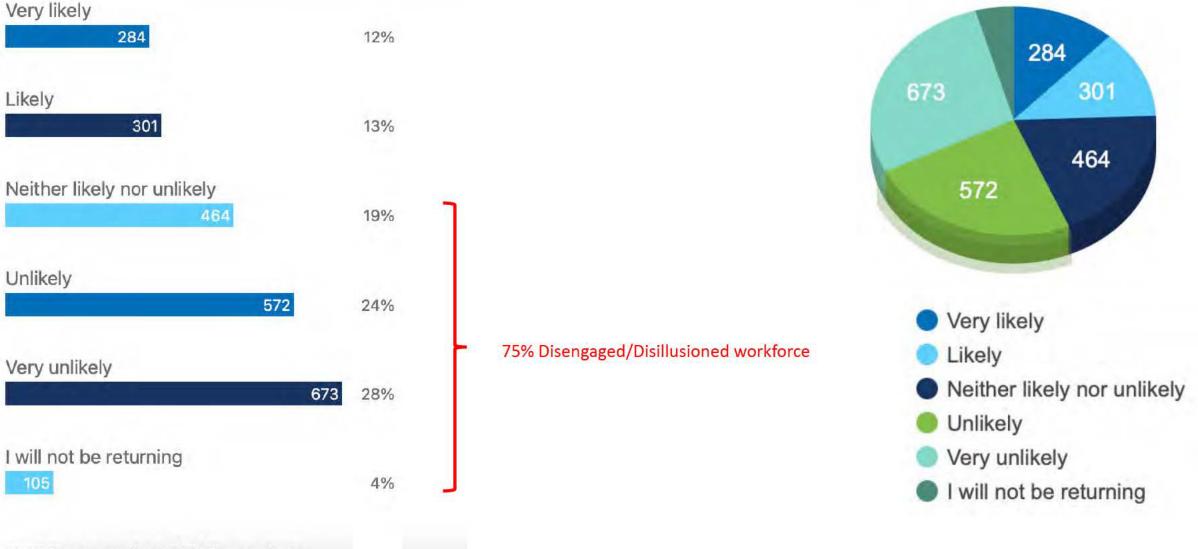

#### If you are currently on leave (paid/unpaid) will you eventually be:

| Returning to work (vaccinated)                     | Only 10% plan to return from leave vaccinate                 | ed                                                                                                                                                                                                                                                                                                                                                                                                                                                                                                                                                                                                                                                                                                                                                                                                                                                                                                                                                                                                                                                                                                                                                                                                                                                                                                                                                                                                                                                                                                                                                                                                                                                                                                                                                                                                                                                                                                                                                                                                                                                                                                                             |
|----------------------------------------------------|--------------------------------------------------------------|--------------------------------------------------------------------------------------------------------------------------------------------------------------------------------------------------------------------------------------------------------------------------------------------------------------------------------------------------------------------------------------------------------------------------------------------------------------------------------------------------------------------------------------------------------------------------------------------------------------------------------------------------------------------------------------------------------------------------------------------------------------------------------------------------------------------------------------------------------------------------------------------------------------------------------------------------------------------------------------------------------------------------------------------------------------------------------------------------------------------------------------------------------------------------------------------------------------------------------------------------------------------------------------------------------------------------------------------------------------------------------------------------------------------------------------------------------------------------------------------------------------------------------------------------------------------------------------------------------------------------------------------------------------------------------------------------------------------------------------------------------------------------------------------------------------------------------------------------------------------------------------------------------------------------------------------------------------------------------------------------------------------------------------------------------------------------------------------------------------------------------|
| Returning to work (medical exemp<br><mark>8</mark> | otion - permanent)                                           |                                                                                                                                                                                                                                                                                                                                                                                                                                                                                                                                                                                                                                                                                                                                                                                                                                                                                                                                                                                                                                                                                                                                                                                                                                                                                                                                                                                                                                                                                                                                                                                                                                                                                                                                                                                                                                                                                                                                                                                                                                                                                                                                |
| Returning to work (medical exemp                   | otion - temporary)                                           |                                                                                                                                                                                                                                                                                                                                                                                                                                                                                                                                                                                                                                                                                                                                                                                                                                                                                                                                                                                                                                                                                                                                                                                                                                                                                                                                                                                                                                                                                                                                                                                                                                                                                                                                                                                                                                                                                                                                                                                                                                                                                                                                |
| 42                                                 |                                                              |                                                                                                                                                                                                                                                                                                                                                                                                                                                                                                                                                                                                                                                                                                                                                                                                                                                                                                                                                                                                                                                                                                                                                                                                                                                                                                                                                                                                                                                                                                                                                                                                                                                                                                                                                                                                                                                                                                                                                                                                                                                                                                                                |
|                                                    | g or have entered a show cause / suspension / termina<br>916 | ation process<br>3                                                                                                                                                                                                                                                                                                                                                                                                                                                                                                                                                                                                                                                                                                                                                                                                                                                                                                                                                                                                                                                                                                                                                                                                                                                                                                                                                                                                                                                                                                                                                                                                                                                                                                                                                                                                                                                                                                                                                                                                                                                                                                             |
|                                                    |                                                              | a series and a series of the s |
| Remaining unvaccinated - enterin                   | 916                                                          | 3                                                                                                                                                                                                                                                                                                                                                                                                                                                                                                                                                                                                                                                                                                                                                                                                                                                                                                                                                                                                                                                                                                                                                                                                                                                                                                                                                                                                                                                                                                                                                                                                                                                                                                                                                                                                                                                                                                                                                                                                                                                                                                                              |