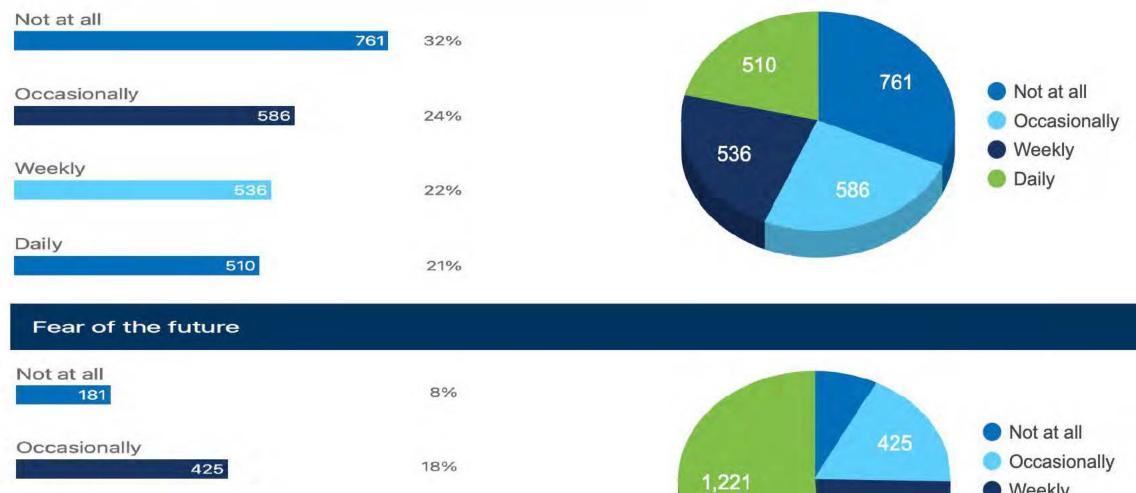

\* 91% of the educators who are suspended are suffering the fear of their future

\*42% of the educators who are suspended are suffering feelings of isolation

\*42% of the educators are effected by panic attacks