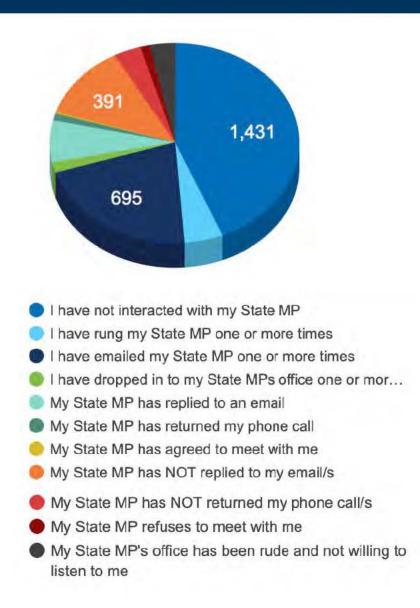

# How have interactions with your State MP been (regarding the mandates)? (Check all that apply)

| I have rung my State MP one or more times       59         I have emailed my State MP one or more times       219         I have dropped in to my State MPs office one or more times       29         My State MP has replied to an email       29         21       79 |
|------------------------------------------------------------------------------------------------------------------------------------------------------------------------------------------------------------------------------------------------------------------------|
| 695     219       I have dropped in to my State MPs office one or more times     29       56     29       My State MP has replied to an email     79                                                                                                                   |
| 56   29     My State MP has replied to an email   21                                                                                                                                                                                                                   |
| 221 79                                                                                                                                                                                                                                                                 |
|                                                                                                                                                                                                                                                                        |
| My State MP has returned my phone call                                                                                                                                                                                                                                 |
| My State MP has agreed to meet with me                                                                                                                                                                                                                                 |
| My State MP has NOT replied to my email/s 391 129                                                                                                                                                                                                                      |
| My State MP has NOT returned my phone call/s 4%                                                                                                                                                                                                                        |
| My State MP refuses to meet with me 1%                                                                                                                                                                                                                                 |
| My State MP's office has been rude and not willing to listen to me 3%                                                                                                                                                                                                  |