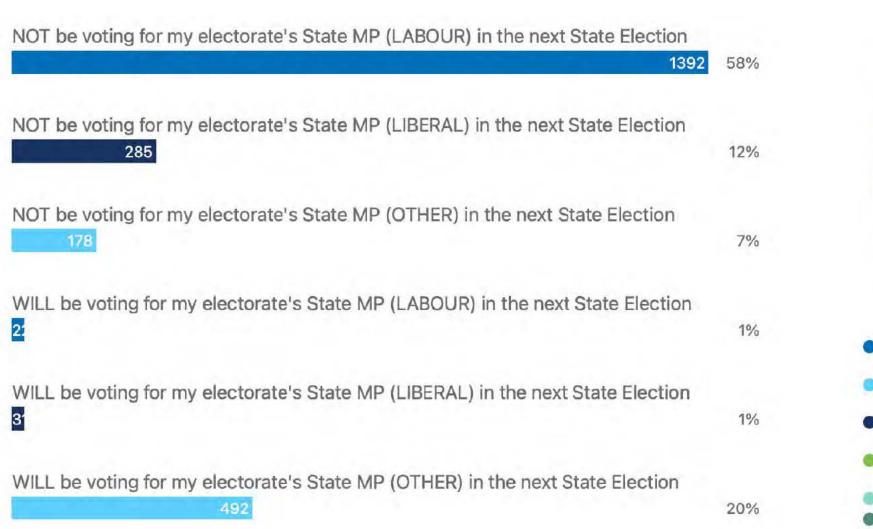

#### Based on my interactions regarding mandates with my State MP, I will:

- NOT be voting for my electorate's State MP (LABOUR) in State Election
- NOT be voting for my electorate's State MP (LIBERAL) in State Election
- NOT be voting for my electorate's State MP (OTHER) in the Election
- WILL be voting for my electorate's State MP (LABOUR) in State Election
- WILL be voting for my electorate's State MP (LIBERAL) in
- WILL be voting for my electorate's State MP (OTHER) in t