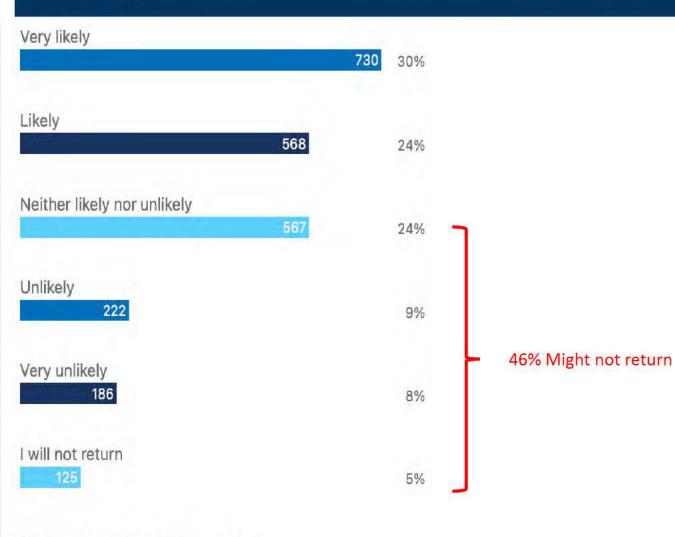

88%

2398 Responses from 2400 Respondents

Considering your experience, how likely are you to return to your profession in education (if/when the mandate was lifted)?

2398 Responses from 2401 Respondents

If you were to return, how likely are you to want to put in the same amount of work, volunteer for extra roles, or complete work outside of school hours?