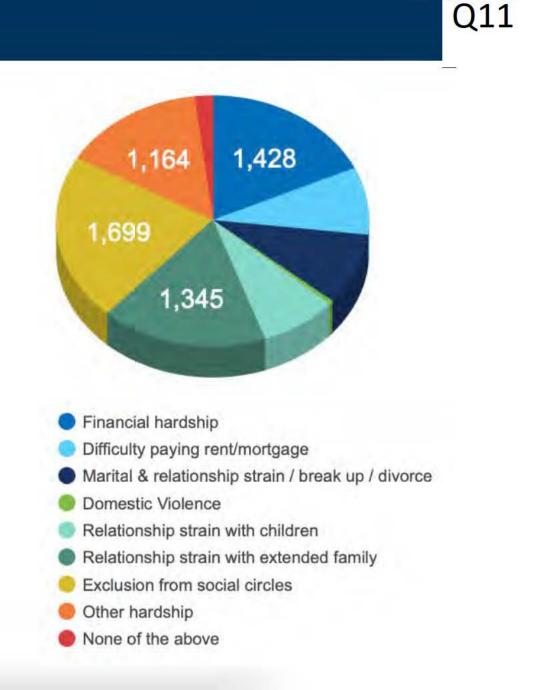

#### Since the mandates were instated, I have experienced: (Check all that apply)

| Financial hardship                                 |     |
|----------------------------------------------------|-----|
| 1428                                               | 18% |
| Difficulty paying rent/mortgage                    | 9%  |
| Marital & relationship strain / break up / divorce | 9%  |
| Domestic Violence                                  | 0%  |
| Relationship strain with children<br>626           | 8%  |
| Relationship strain with extended family           | 17% |
| Exclusion from social circles                      | 22% |
| Other hardship<br>1164                             | 15% |
| None of the above                                  | 2%  |