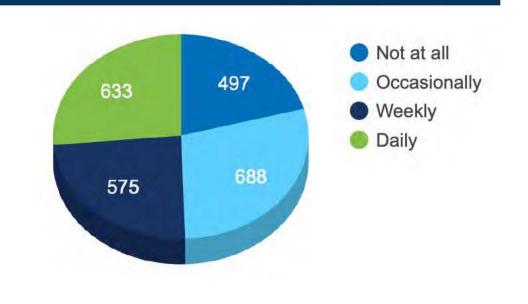

#### Nic Health and Other Legislation (Extension of Expring Provisions) Amendment Elli 2022 Weight change (gain/loss)

566

Weekly

Daily

Q15

1221 age No. 17

24%

51%

Occasio
 Weekly
 Daily

566