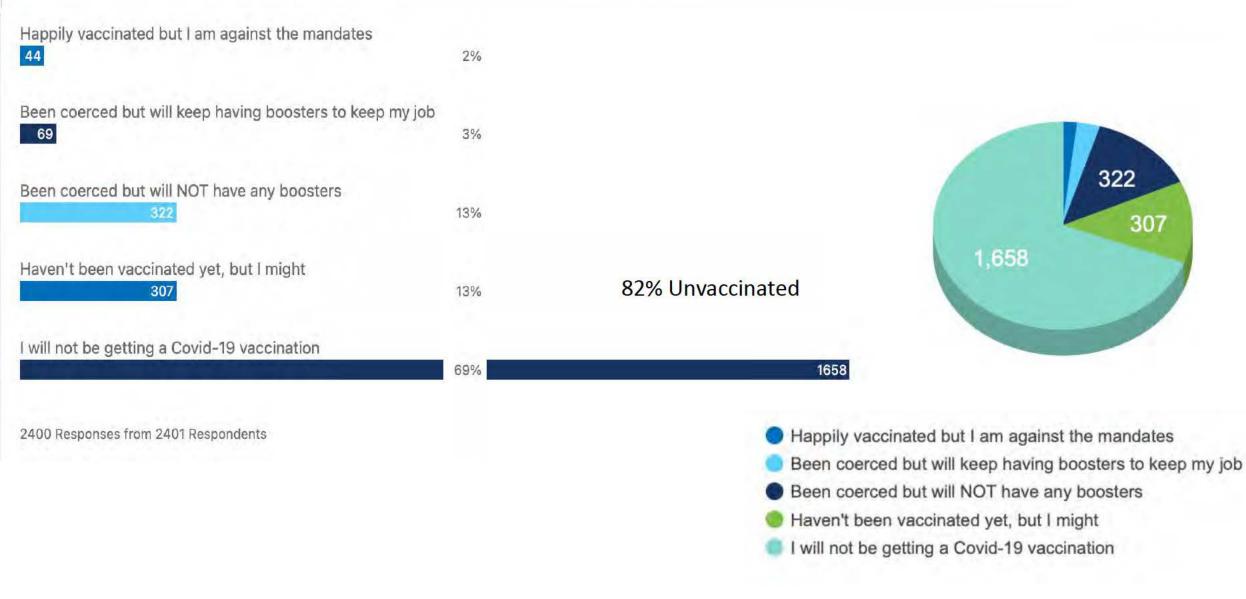

| 5%  |   |
| Classroom Teacher / Early Childhood Educator                 | 54% | _ |
| Teacher's Aide / Assistant / Librarian<br>431                | 18% |   |
| Out of School Hours Care                                     | 1%  |   |
| Volunteer                                                    | 0%  |   |

# Q5



- Executive / Director
- Principal / Assistant Principal / Deputy / Leadership
- Administration / Business Manager
- Support Staff / Guidance Officer / Specialist Support
- Cleaner / Groundskeeper / Bus Driver / Tuck Shop
- Head of Department / Supervisor
- Classroom Teacher / Early Childhood Educator
- 🛑 Teacher's Aide / Assistant / Librarian
- Out of School Hours Care
- Volunteer

1306

Page No. 8

Which best describes your vaccination status?



#### Which best describes your Medical Exemption status?

## Q7



87%

0%

1%

4%

8%

Permanent Exemption - Allowed to work

Permanent Exemption - Not Allowed to work

Temporary Exemption – Allowed to work

Temporary Exemption – Not allowed to work

2401 Responses

2086 68% of people with an exemption are NOT allowed to work 2,086 No Medical Exemption Permanent Exemption - Allowed to work

- Permanent Exemption Not Allowed to work
- Temporary Exemption Allowed to work
- Temporary Exemption Not allowed to work

#### Public Health and Other Legislation (Extension of Expiring Provisions) Amendment Bill 2022

#### The following best describes my employment status:

| 1 | ٦ | 0 |
|---|---|---|
| 1 |   | × |
|   | _ | C |



Submission No. 1521

#### If you are currently on leave (paid/unpai