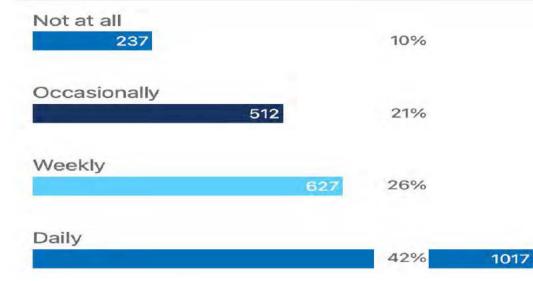

In education a survey was conducted based on the educators who have been stood down due to vaccination status - I am one of those. Some of the results are as follows.

\* 42%the educators who are suspended are suffering from anxiety daily

\* 91% of the educators who are suspended are suffering the fear of their future

\*42% of the educators who are suspended are suffering feelings of isolation

\*42% of the educators are effected by panic attacks

\*69% of the educators suspended are suffering daily insomnia

\*53% of educators suspended are suffering daily stress due to the mandates of being unable to work due to their choice of their body autonomy

\*72% of the educators suspended are suffering negative mental health effects due to the mandate

When looking at the data above, clearly the mental health of educators are severely affected by the mandates. These people did not suffer mental health issues before being displaced from their jobs, suspended, and unable to do the job that they are passionate about.