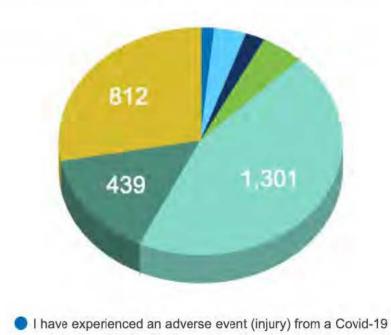

### Please select all that apply to you:

- vaccination (GP Verified) I have experienced an adverse event (injury) from a Covid-19
- vaccination (NOT GP Verified)
- I have experienced an adverse event (injury) from another/childhood vaccination (GP Verified)
- I have experienced an adverse event (injury) from another/childhood...
- A family member or close friend has suffered an adverse event (injur...
- A family member or close friend has suffered an adverse event (injur...
- Does not apply

2%

4%

2%

5%