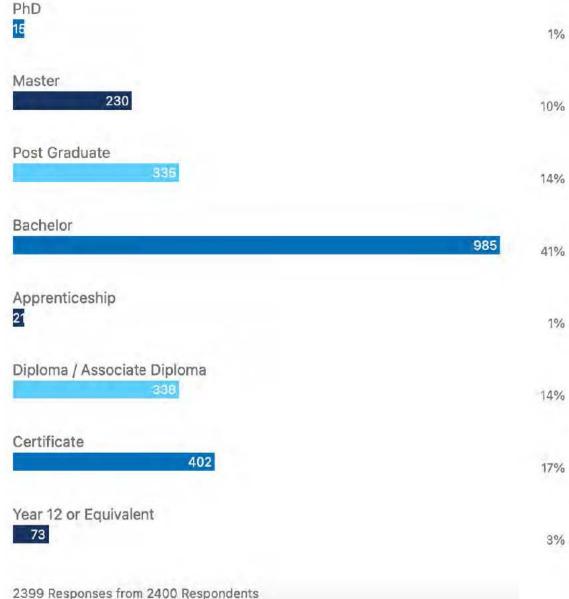

discriminated due to my medical decisions.

The peak has passed.

End the state of emergency so that people/ myself/ my family/ professionals/ educators/ nurses/ doctors can all go back to normal lives.

I have attached the survey for your consideration also.

Regards Kristy Blinco Public Health and Other Legislation (Extension of Expiring Provisions) Amendment Bill 2022

Education

United



Page No. 3

electorate's State MP at the next state election.

Submission No. 1521



#### respondents are not currently allowed on site at school or childcare centers





#### This survey is for QLD School & ECE Staff only. In which area in QLD do you live?



#### When the mandates were instated, I was mostly working for:





#### Please select your highest level of education / qualification:







Page No. 6



#### Group 1 (1 - 12)

|                          | 51%     |  |
|--------------------------|---------|--|
| Group 2 (13 - 24)        |         |  |
|                          | 778 32% |  |
| Group 3 (25 - 35)<br>321 | 13%     |  |
| 321                      | 1370    |  |
| Group 4 (36 - 47)        | 3%      |  |
| 70                       | 3%      |  |
| Group 5 (48 - 60)<br>12  | 1%      |  |

2398 Responses from 2401 Respondents



1217

| Executive / Director                                         | 1%  |   |
|--------------------------------------------------------------|-----|---|
| Principal / Assistant Principal / Deputy / Leadership<br>67  | 3%  |   |
| Administration / Business Manager                            | 5%  |   |
| Support Staff / Guidance Officer