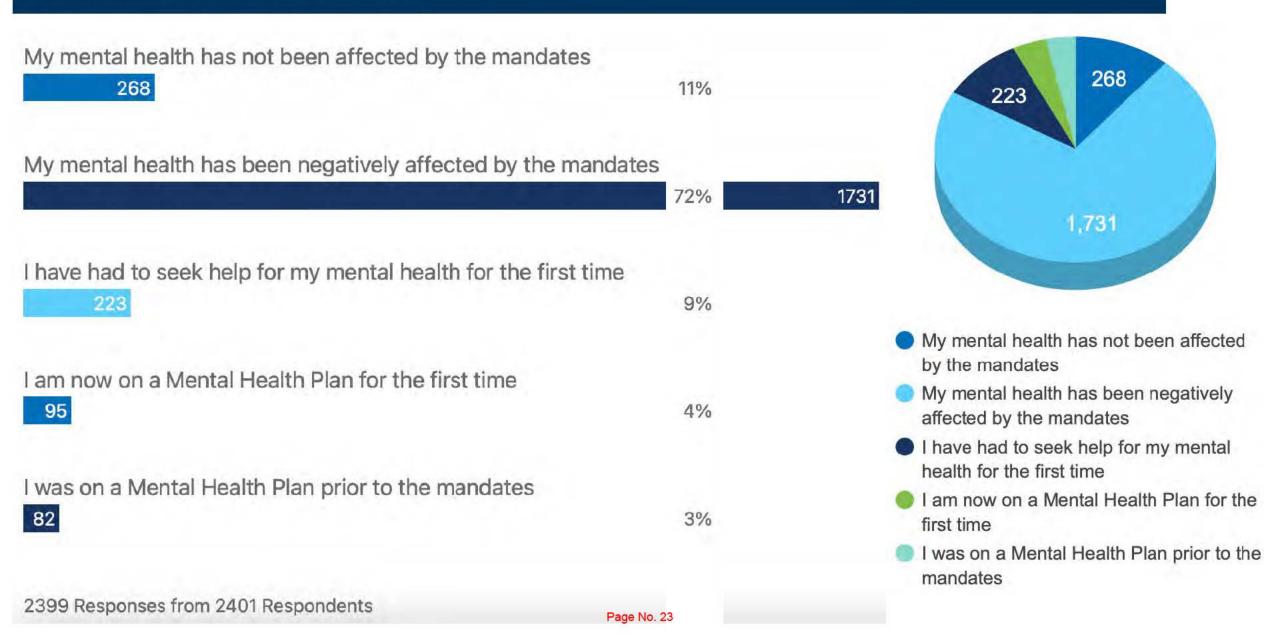

In education a survey was conducted based on the educators who have been stood down due to vaccination status - I am one of those. Some of the results are as follows.

\* 42%the educators who are suspended are suffering from anxiety daily

\* 91% of the educators who are suspended are suffering the fear of their future

\*42% of the educators who are suspended are suffering feelings of isolation

\*42% of the educators are effected by panic attacks

\*69% of the educators suspended are suffering daily insomnia

\*53% of educators suspended are suffering daily stress due to the mandates of being unable to work due to their choice of their body autonomy

\*72% of the educators suspended are suffering negative mental health effects due to the mandate

When looking at the data above, clearly the mental health of educators are severely affected by the mandates. These people did not suffer mental health issues before being displaced from their jobs, suspended, and unable to do the job that they are passionate about.

#### Since the mandates were instated:

268

1,731

By perusing internal emails and having collegial conversations, how is your school/centre coping with the current Statewide Staff Shortage? (Check all boxes that apply)