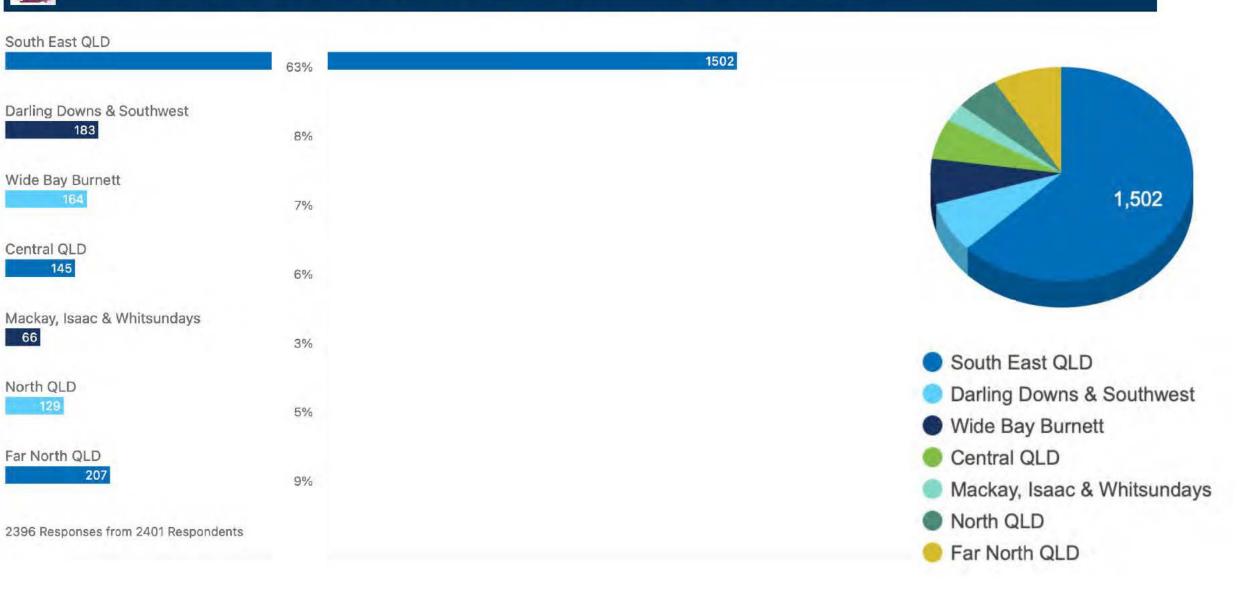

#### This survey is for QLD School & ECE Staff only. In which area in QLD do you live?