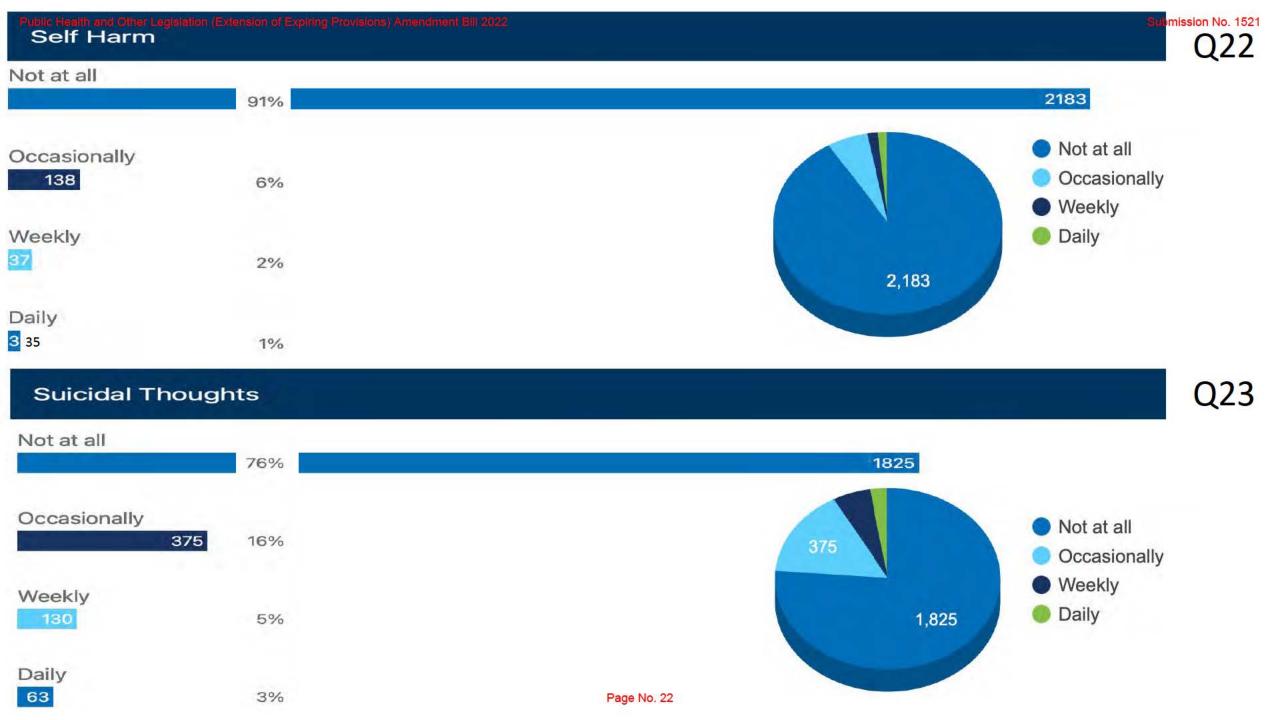

\* 91% of the educators who are suspended are suffering the fear of their future

\*42% of the educators who are suspended are suffering feelings of isolation

\*42% of the educators are effected by panic attacks