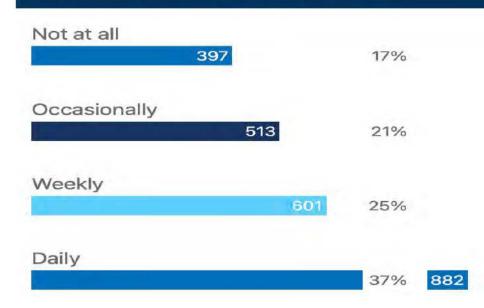

#### Nic Health and Other Legislation (Extension of Expring Provisions) Amendment Elli 2022 Weight change (gain/loss)

566

Weekly

Daily

Q15

1221 age No. 17

24%

51%

Occasio
 Weekly
 Daily

566