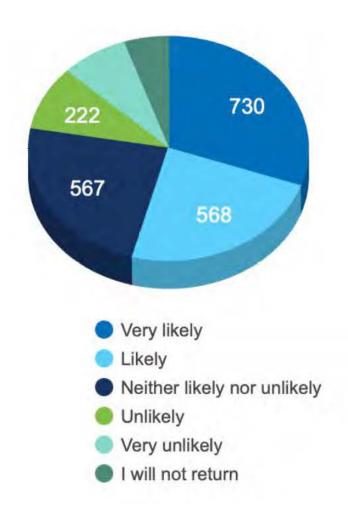

88%

2398 Responses from 2400 Respondents

Considering your experience, how likely are you to return to your profession in education (if/when the mandate was lifted)?

2398 Responses from 2401 Respondents

If you were to return, how likely are you to want to put in the same amount of work, volunteer for extra roles, or complete work outside of school hours?