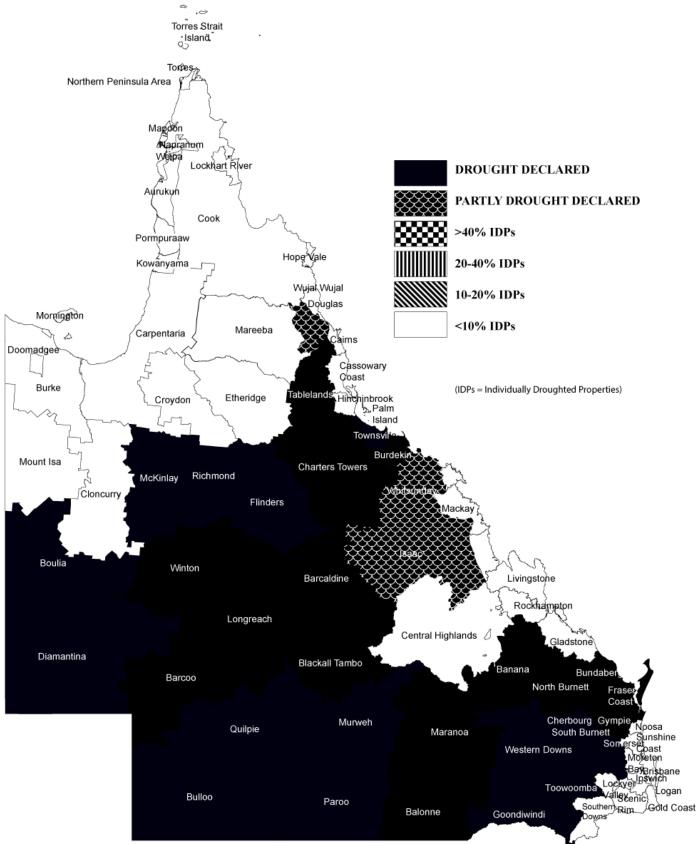

#### ANSWER:

In 2017-18 the Queensland Parks and Wildlife Service has the below burns planned.

Drought declared local government areas in Queensland are listed in Attachment 1.

| Location                  | LGA                        | Planned Burn Area<br>(hectares) | Percent Fuel<br>Reduction |
|---------------------------|----------------------------|---------------------------------|---------------------------|
| 2017 Track Burns          | Cook Shire                 | 2,911.2                         | 75                        |
| Albinia National Park     | Central Highlands Regional | 2,066.9                         | 90                        |
| Allies Creek State Forest | Western Downs Regional     | 1,170.2                         | 40                        |
| Allies Creek State Forest | South Burnett Regional     | 405.8                           | 80                        |
| Allies Creek State Forest | Western Downs Regional     | 0.6                             | 80                        |
| Allies Creek State Forest | South Burnett Regional     | 328.4                           | 75                        |
| Allies Creek State Forest | North Burnett Regional     | 934.9                           | 75                        |
| Allies Creek State Forest | South Burnett Regional     | 5,726.5                         | 80                        |
| Allies Creek State Forest | Western Downs Regional     | 1.3                             | 80                        |
| Allies Creek State Forest | North Burnett Regional     | 187.3                           | 80                        |
| Allies Creek State Forest | North Burnett Regional     | 933.7                           | 80                        |
| Allies Creek State Forest | North Burnett Regional     | 687.3                           | 80                        |
| Allies Creek State Forest | North Burnett Regional     | 709.7                           | 60                        |
| Allies Creek State Forest | North Burnett Regional     | 620.4                           | 80                        |
| Allies Creek State Forest | North Burnett Regional     | 1,004.7                         | 80                        |
| Allies Creek State Forest | South Burnett Regional     | 61.2                            | 80                        |
| Allies Creek State Forest | Western Downs Regional     | 1,078.4                         | 80                        |
| Allies Creek State Forest | South Burnett Regional     | 15.4                            | 80                        |
| Allies Creek State Forest | Western Downs Regional     | 1,598.4                         | 80                        |
| Allies Creek State Forest | South Burnett Regional     | 4,533.6                         | 80                        |
| Allies Creek State Forest | Western Downs Regional     | 7.5                             | 80                        |
| Allies Creek State Forest | North Burnett Regional     | 479.3                           | 80                        |
| Allies Creek State Forest | South Burnett Regional     | 465.7                           | 70                        |
| Allies Creek State Forest | Western Downs Regional     | 1,727.6                         | 80                        |
| Allies Creek State Forest | South Burnett Regional     | 474.4                           | 75                        |
| Allies Creek State Forest | North Burnett Regional     | 13.2                            | 75                        |
| Allies Creek State Forest | South Burnett Regional     | 364.6                           | 75                        |