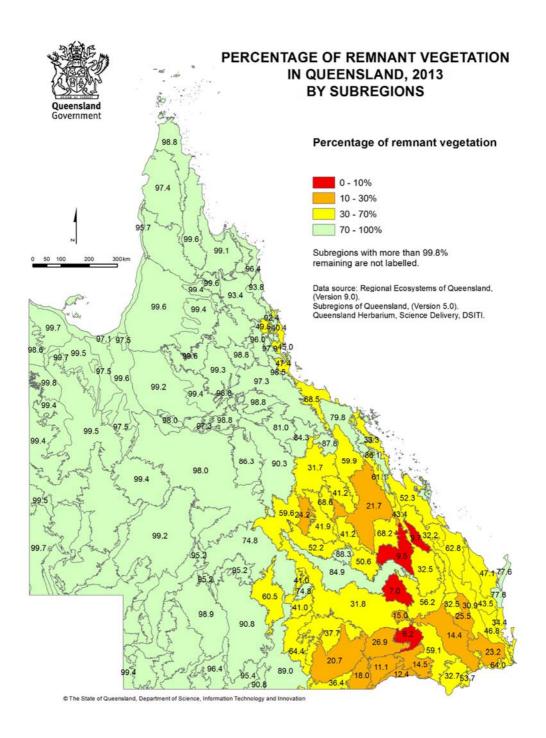

It makes much more sense to include other readily available information, such as the *Percentage of Remnant Vegetation in Queensland, 2013 by Subregions* shown below in Figure 1.

Figure 2 shows the *Average Annual Clearing Rate by Subregions* (2011-2013), and Table 1, *Vegetation clearing rates*, and Table 2 *Remnant vegetation areas*.

Figures 1 and 2, and Tables 1 and 2 were found on the State Government web site <a href="https://publications.qld.gov.au/dataset/nrm-areas-remnant-veg/resource/">https://publications.qld.gov.au/dataset/nrm-areas-remnant-veg/resource/</a>.

Figure 1.

Figure 2.

Table 1; Vegetation clearing rates

| Map<br>Reference<br>Number | Natural Resource Management Regional Bodies (Area in Hectares) | NRM Area<br>(hectares) | Average<br>Clearing<br>Rates 97-<br>99<br>(halyear) | Average<br>Clearing<br>Rates 99-<br>00<br>(halyear) | Average<br>Clearing<br>Rates 00-01<br>(ha/year) | Average<br>Clearing<br>Rates 01-<br>03 (halyear) | Average<br>Clearing<br>Rates 03-<br>05<br>(halyear) | Average<br>Clearing<br>Rates 05-<br>06b<br>(ha/year) | Average<br>Clearing<br>Rates 06b-<br>09<br>(ha/year) | Average<br>Clearing<br>Rates 09-<br>11<br>(ha/year) | Average<br>Clearing<br>Rates 11-13<br>(ha/year) | Average annual clearing rate as percentage of 1997 remnant area (1997-1999) | Average annual clearing rate as percentage of 1999 remnant area (1999-2000) | Average annual dearing rate as percentage of 2000 remnant area (2000-2001) | Average annual cleaning rate as percentage of 2001 fermant area (2001-2003) | Average annual cleaning rate as percentage of 2003 remnant area (2003-2005) | Average annual clearing rate as percentage of 2005 remnant area (2005-2006b) | Average annual dearing rate as percentage of 2006b remnant area (2006b-2009) | Average<br>annual<br>clearing<br>rate as<br>percentage<br>of 2009<br>remnant<br>area (2009-<br>2011) | Average annual clearing rate as percentag e of 2009 remnant area (2011-2013) | Percentage<br>of remnant<br>vegetation<br>remaining<br>in 2013 |
|----------------------------|----------------------------------------------------------------|------------------------|-----------------------------------------------------|-----------------------------------------------------|-------------------------------------------------|--------------------------------------------------|-----------------------------------------------------|------------------------------------------------------|------------------------------------------------------|-----------------------------------------------------|-------------------------------------------------|-----------------------------------------------------------------------------|-----------------------------------------------------------------------------|----------------------------------------------------------------------------|-----------------------------------------------------------------------------|-----------------------------------------------------------------------------|------------------------------------------------------------------------------|------------------------------------------------------------------------------|------------------------------------------------------------------------------------------------------|------------------------------------------------------------------------------|----------------------------------------------------------------|
| 1                          | 1 Burdekin Dry Tropics NRM                                     |                        | 58738                                               | 112403                                              | 60717                                           | 41089                                            | 24101                                               | 16291                                                | 8369                                                 |                                                     | 6112                                            | 0.537%                                                                      | 1.040%                                                                      | 0.567%                                                                     | 0.386%                                                                      | 0.228%                                                                      | 0.155%                                                                       | 0.080%                                                                       | 0.014%                                                                                               | 0.058%                                                                       | 74,2%                                                          |
|                            | 2 Burnett Mary Regional Group                                  |                        | 8855                                                | 13861                                               | 3675                                            | 4309                                             | 6043                                                | 6003                                                 | 2954                                                 |                                                     | 908                                             |                                                                             | 0.538%                                                                      | 0.143%                                                                     | 0.168%                                                                      | 0.237%                                                                      | 0.236%                                                                       | 0.117%                                                                       | 0.046%                                                                                               | 0.036%                                                                       | 45,1%                                                          |
|                            | Cape York Development Assocation                               | 10,685,778             | 1169                                                | 2155                                                | 1283                                            | 632                                              | 1878                                                | 1580                                                 | 1709                                                 |                                                     | 1590                                            |                                                                             | 0.020%                                                                      | 0.012%                                                                     | 0.006%                                                                      | 0.018%                                                                      | 0.015%                                                                       | 0.016%                                                                       | 0.008%                                                                                               | 0.015%                                                                       | 98.8%                                                          |
|                            | Condamine Alliance                                             | 2,445,871              | 3570                                                | 5726                                                | 769                                             | 1285                                             | 1237                                                | 272                                                  | 689                                                  |                                                     | 580                                             |                                                                             | 0.834%                                                                      | 0.113%                                                                     | 0.189%                                                                      | 0.183%                                                                      | 0.040%                                                                       | 0.102%                                                                       | 0.049%                                                                                               | 0.086%                                                                       | 27.4%                                                          |
| 5                          | Desert Channels Queensland                                     | 51,040,884             | 57649                                               | 108514                                              | 46666                                           | 50301                                            | 37037                                               | 41425                                                | 3704                                                 |                                                     | 4155                                            | 0.11796                                                                     | 0.220%                                                                      | 0.095%                                                                     | 0.102%                                                                      | 0.076%                                                                      | 0.085%                                                                       | 0.008%                                                                       | 0.016%                                                                                               | 0.008%                                                                       | 95.8%                                                          |
| 6                          | Fitzroy Basin Association                                      | 15,676,113             | 73995                                               | 79794                                               | 40913                                           | 23594                                            | 21346                                               | 15616                                                | 4547                                                 | 3506                                                | 3238                                            | 1.036%                                                                      | 1.142%                                                                      | 0.594%                                                                     | 0.344%                                                                      | 0.313%                                                                      | 0.231%                                                                       | 0.067%                                                                       | 0.052%                                                                                               | 0.048%                                                                       | 42.9%                                                          |
|                            | Mackay Whitsunday NRM Group                                    | 933,447                | 1867                                                | 2153                                                | 1452                                            | 629                                              | 486                                                 | 290                                                  | 422                                                  | 64                                                  | 133                                             | 0.339%                                                                      | 0.394%                                                                      | 0.267%                                                                     | 0.116%                                                                      | 0.090%                                                                      | 0.054%                                                                       | 0.078%                                                                       | 0.012%                                                                                               | 0.025%                                                                       | 57.7%                                                          |
| 8                          | Northern Gulf Resource Management Group                        | 16,439,970             | 2341                                                | 3760                                                | 673                                             | 1692                                             | 2124                                                | 707                                                  | 1173                                                 | 313                                                 | 261                                             | 0.014%                                                                      | 0.023%                                                                      | 0.004%                                                                     | 0.010%                                                                      | 0.013%                                                                      | 0.004%                                                                       | 0.007%                                                                       | 0.002%                                                                                               | 0.002%                                                                       | 99.1%                                                          |
| 9                          | 9 Queensland Murray-Darling Committee                          |                        | 112634                                              | 114470                                              | 26886                                           | 56450                                            | 23921                                               | 8807                                                 | 4657                                                 | 2046                                                | 2451                                            | 3.009%                                                                      | 3.288%                                                                      | 0.793%                                                                     | 1.678%                                                                      | 0.735%                                                                      | 0.275%                                                                       | 0.146%                                                                       | 0.064%                                                                                               | 0.077%                                                                       | 30.9%                                                          |
| 10                         | 10 SEQ Catchments                                              |                        | 2378                                                | 3600                                                | 1469                                            | 1757                                             | 1475                                                | 754                                                  | 1394                                                 | 740                                                 | 501                                             | 0.282%                                                                      | 0.430%                                                                      | 0.176%                                                                     | 0.211%                                                                      | 0.178%                                                                      | 0.091%                                                                       | 0.169%                                                                       | 0.090%                                                                                               | 0.061%                                                                       | 34.8%                                                          |
| 11                         | 11 South West NRM                                              |                        | 80102                                               | 202731                                              | 68273                                           | 184463                                           | 116545                                              | 136463                                               | 25530                                                | 5485                                                | 12715                                           | 0.519%                                                                      | 1.330%                                                                      | 0.454%                                                                     | 1.231%                                                                      | 0.798%                                                                      | 0.948%                                                                       | 0.180%                                                                       | 0.039%                                                                                               | 0.090%                                                                       | 75.2%                                                          |
|                            | 12 Southern Gulf Catchments                                    |                        | 6706                                                | 4368                                                | 3485                                            | 2444                                             | 7833                                                | 3067                                                 | 871                                                  | 268                                                 | 958                                             | 0.035%                                                                      | 0.023%                                                                      | 0.018%                                                                     | 0.013%                                                                      |                                                                             | 0.016%                                                                       | 0.005%                                                                       | 0.001%                                                                                               | 0.005%                                                                       | 99.0%                                                          |
| 13                         | 13 Terrain NRM (formerly FNQ)                                  |                        | 1436                                                | 1739                                                | 904                                             | 439                                              | 1068                                                | 1558                                                 | 206                                                  | 59                                                  | 121                                             | 0.083%                                                                      | 0.100%                                                                      | 0.052%                                                                     | 0.025%                                                                      | 0.062%                                                                      | 0.090%                                                                       | 0.012%                                                                       | 0.003%                                                                                               | 0.007%                                                                       | 77.8%                                                          |
|                            | 14 Torres Strait Regional Authority                            |                        | .0                                                  | 0                                                   | 0                                               | 0                                                | 23                                                  | 0                                                    | 7                                                    | 1                                                   | 0                                               | 0.000%                                                                      | 0.000%                                                                      | 0.000%                                                                     | 0.000%                                                                      | 0.027%                                                                      | 0.000%                                                                       | 0.009%                                                                       | 0.001%                                                                                               | 0.000%                                                                       | 97.9%                                                          |
| 16                         | 16 CYPDA-Gulf NRM cooperative area                             |                        | 38                                                  | 96                                                  | 22                                              | 169                                              | 285                                                 | 55                                                   | 133                                                  | 29                                                  | 214                                             | 0.001%                                                                      | 0.003%                                                                      | 0.001%                                                                     | 0.006%                                                                      | 0.010%                                                                      | 0.002%                                                                       | 0.004%                                                                       | 0.001%                                                                                               | 0.007%                                                                       | 99.7%                                                          |