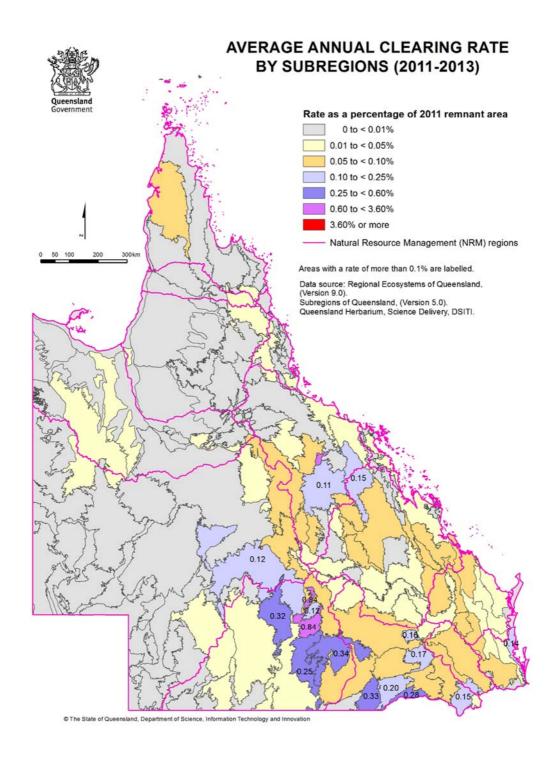

It makes much more sense to include other readily available information, such as the *Percentage of Remnant Vegetation in Queensland, 2013 by Subregions* shown below in Figure 1.

Figure 2 shows the *Average Annual Clearing Rate by Subregions* (2011-2013), and Table 1, *Vegetation clearing rates*, and Table 2 *Remnant vegetation areas*.

Figures 1 and 2, and Tables 1 and 2 were found on the State Government web site <a href="https://publications.qld.gov.au/dataset/nrm-areas-remnant-veg/resource/">https://publications.qld.gov.au/dataset/nrm-areas-remnant-veg/resource/</a>.

Figure 1.

Figure 2.

Table 1; Vegetation clearing rates

| Map<br>Reference<br>Number | Natural Resource Management Regional Bodies (Area in Hectares) | NRM Area<br>(hectares) | Average<br>Clearing<br>Rates 97-<br>99<br>(halyear) | Average<br>Clearing<br>Rates 99-<br>00<br>(halyear) | Average<br>Clearing<br>Rates 00-01<br>(ha/year) | Average<br>Clearing<br>Rates 01-<br>03 (halyear) | Average<br>Clearing<br>Rates 03-<br>05<br>(halyear) | Average<br>Clearing<br>Rates 05-<br>06b<br>(ha/year) | Average<br>Clearing<br>Rates 06b-<br>09<br>(ha/year) | Average<br>Clearing<br>Rates 09-<br>11<br>(ha/year) | Average<br>Clearing<br>Rates 11-13<br>(ha/year) | Average annual clearing rate as percentage of 1997 remnant area (1997-1999) | Average annual clearing rate as percentage of 1999 remnant area (1999-2000) | Average annual dearing rate as percentage of 2000 remnant area (2000-2001) | Average annual cleaning rate as percentage of 2001 fermant area (2001-2003) | Average annual cleaning rate as percentage of 2003 remnant area (2003-2005) | Average annual clearing rate as percentage of 2005 remnant area (2005-2006b) | Average annual dearing rate as percentage of 2006b remnant area (2006b-2009) | Average<br>annual<br>clearing<br>rate as<br>percentage<br>of 2009<br>remnant<br>area (2009-<br>2011) | Average annual clearing rate as percentag e of 2009 remnant area (2011-2013) | Percentage<br>of remnant<br>vegetation<br>remaining<br>in 2013 |
|----------------------------|----------------------------------------------------------------|------------------------|-----------------------------------------------------|-----------------------------------------------------|-------------------------------------------------|--------------------------------------------------|-----------------------------------------------------|------------------------------------------------------|------------------------------------------------------|-----------------------------------------------------|-------------------------------------------------|-----------------------------------------------------------------------------|-----------------------------------------------------------------------------|----------------------------------------------------------------------------|-----------------------------------------------------------------------------|-----------------------------------------------------------------------------|------------------------------------------------------------------------------|------------------------------------------------------------------------------|------------------------------------------------------------------------------------------------------|------------------------------------------------------------------------------|----------------------------------------------------------------|
| 1                          | 1 Burdekin Dry Tropics NRM                                     |                        | 58738                                               | 112403                                              | 60717                                           | 41089                                            | 24101                                               | 16291                                                | 8369                                                 |                                                     | 6112                                            | 0.537%                                                                      | 1.040%                                                                      | 0.567%                                                                     | 0.386%                                                                      | 0.228%                                                                      | 0.155%                                                                       | 0.080%                                                                       | 0.014%                                                                                               | 0.058%                                                                       | 74,2%                                                          |
|                            | 2 Burnett Mary Regional Group                                  |                        | 8855                                                | 13861                                               | 3675                                            | 4309                                             | 6043                                                | 6003                                                 | 2954                                                 |                                                     | 908                                             |                                                                             | 0.538%                                                                      | 0.143%                                                                     | 0.168%                                                                      | 0.237%                                                                      | 0.236%                                                                       | 0.117%                                                                       | 0.046%                                                                                               | 0.036%                                                                       | 45,1%                                                          |
|                            | Cape York Development Assocation                               | 10,685,778             | 1169                                                | 2155                                                | 1283                                            | 632                                              | 1878                                                | 1580                                                 | 1709                                                 |                                                     | 1590                                            |                                                                             | 0.020%                                                                      | 0.012%                                                                     | 0.006%                                                                      | 0.018%                                                                      | 0.015%                                                                       | 0.016%                                                                       | 0.008%                                                                                               | 0.015%                                                                       | 98.8%                                                          |
|                            | Condamine Alliance                                             | 2,445,871              | 3570                                                | 5726                                                | 769                                             | 1285                                             | 1237                                                | 272                                                  | 689                                                  |                                                     | 580                                             |                                                                             | 0.834%                                                                      | 0.113%                                                                     | 0.189%                                                                      | 0.183%                                                                      | 0.040%                                                                       | 0.102%                                                                       | 0.049%                                                                                               | 0.086%                                                                       | 27.4%                                                          |
| 5                          | Desert Channels Queensland                                     | 51,040,884             | 57649                                               | 108514                                              | 46666                                           | 50301                                            | 37037                                               | 41425                                                | 3704                                                 |                                                     | 4155                                            | 0.11796                                                                     | 0.220%                                                                      | 0.095%                                                                     | 0.102%                                                                      | 0.076%                                                                      | 0.085%                                                                       | 0.008%                                                                       | 0.016%                                                                                               | 0.008%                                                                       | 95.8%                                                          |
| 6                          | Fitzroy Basin Association                                      | 15,676,113             | 73995                                               | 79794                                               | 40913                                           | 23594                                            | 21346                                               | 15616                                                | 4547                                                 | 3506                                                | 3238                                            | 1.036%                                                                      | 1.142%                                                                      | 0.594%                                                                     | 0.344%                                                                      | 0.313%                                                                      | 0.231%                                                                       | 0.067%                                                                       | 0.052%                                                                                               | 0.048%                                                                       | 42.9%                                                          |
|                            | Mackay Whitsunday NRM Group                                    | 933,447                | 1867                                                | 2153                                                | 1452                                            | 629                                              | 486                                                 | 290                                                  | 422                                                  | 64                                                  | 133                                             | 0.339%                                                                      | 0.394%                                                                      | 0.267%                                                                     | 0.116%                                                                      | 0.090%                                                                      | 0.054%                                                                       | 0.078%                                                                       | 0.012%                                                                                               | 0.025%                                                                       | 57.7%                                                          |
| 8                          | Northern Gulf Resource Management Group                        | 16,439,970             | 2341                                                | 3760                                                | 673                                             | 1692                                             | 2124                                                | 707                                                  | 1173                                                 | 313                                                 | 261                                             | 0.014%                                                                      | 0.023%                                                                      | 0.004%                                                                     | 0.010%                                                                      | 0.013%                                                                      | 0.004%                                                                       | 0.007%                                                                       | 0.002%                                                                                               | 0.002%                                                                       | 99.1%                                                          |
| 9                          | 9 Queensland Murray-Darling Committee                          |                        | 112634                                              | 114470                                              | 26886                                           | 56450                                            | 23921                                               | 8807                                                 | 4657                                                 | 2046                                                | 2451                                            | 3.009%                                                                      | 3.288%                                                                      | 0.793%                                                                     | 1.678%                                                                      | 0.735%                                                                      | 0.275%                                                                       | 0.146%                                                                       | 0.064%                                                                                               | 0.077%                                                                       | 30.9%                                                          |
| 10                         | 10 SEQ Catchments                                              |                        | 2378                                                | 3600                                                | 1469                                            | 1757                                             | 1475                                                | 754                                                  | 1394                                                 | 740                                                 | 501                                             | 0.282%                                                                      | 0.430%                                                                      | 0.176%                                                                     | 0.211%                                                                      | 0.178%                                                                      | 0.091%                                                                       | 0.169%                                                                       | 0.090%                                                                                               | 0.061%                                                                       | 34.8%                                                          |
| 11                         | 11 South West NRM                                              |                        | 80102                                               | 202731                                              | 68273                                           | 184463                                           | 116545                                              | 136463                                               | 25530                                                | 5485                                                | 12715                                           | 0.519%                                                                      | 1.330%                                                                      | 0.454%                                                                     | 1.231%                                                                      | 0.798%                                                                      | 0.948%                                                                       | 0.180%                                                                       | 0.039%                                                                                               | 0.090%                                                                       | 75.2%                                                          |
|                            | 12 Southern Gulf Catchments                                    |                        | 6706                                                | 4368                                                | 3485                                            | 2444                                             | 7833                                                | 3067                                                 | 871                                                  | 268                                                 | 958                                             | 0.035%                                                                      | 0.023%                                                                      | 0.018%                                                                     | 0.013%                                                                      |                                                                             | 0.016%                                                                       | 0.005%                                                                       | 0.001%                                                                                               | 0.005%                                                                       | 99.0%                                                          |
| 13                         | 13 Terrain NRM (formerly FNQ)                                  |                        | 1436                                                | 1739                                                | 904                                             | 439                                              | 1068                                                | 1558                                                 | 206                                                  | 59                                                  | 121                                             | 0.083%                                                                      | 0.100%                                                                      | 0.052%                                                                     | 0.025%                                                                      | 0.062%                                                                      | 0.090%                                                                       | 0.012%                                                                       | 0.003%                                                                                               | 0.007%                                                                       | 77.8%                                                          |
|                            | 14 Torres Strait Regional Authority                            |                        | .0                                                  | 0                                                   | 0                                               | 0                                                | 23                                                  | 0                                                    | 7                                                    | 1                                                   | 0                                               | 0.000%                                                                      | 0.000%                                                                      | 0.000%                                                                     | 0.000%                                                                      | 0.027%                                                                      | 0.000%                                                                       | 0.009%                                                                       | 0.001%                                                                                               | 0.000%                                                                       | 97.9%                                                          |
| 16                         | 16 CYPDA-Gulf NRM cooperative area                             |                        | 38                                                  | 96                                                  | 22                                              | 169                                              | 285                                                 | 55                                                   | 133                                                  | 29                                                  | 214                                             | 0.001%                                                                      | 0.003%                                                                      | 0.001%                                                                     | 0.006%                                                                      | 0.010%                                                                      | 0.002%                                                                       | 0.004%                                                                       | 0.001%                                                                                               | 0.007%                                                                       | 99.7%                                                          |